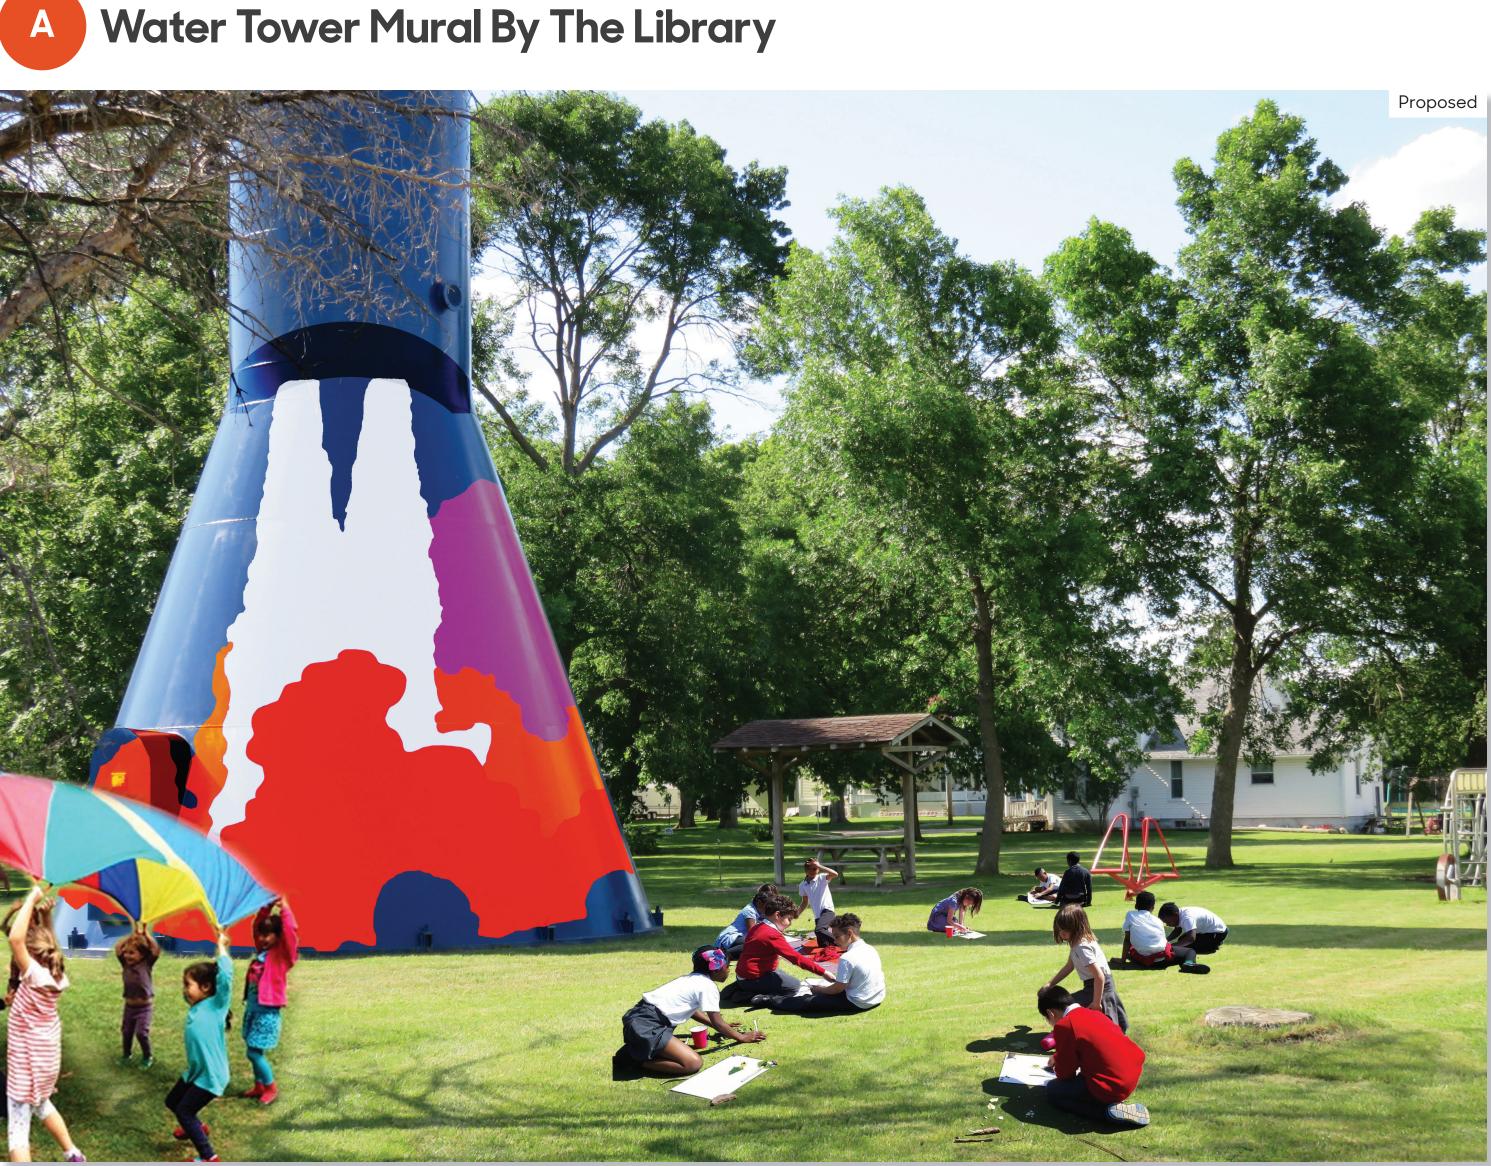

## Precedents: Where it has worked before

Water Tower Mural at Woorim

A Hiking Trail With Wood Post in Colorado

Launch Dock

Pre-manufactured Vehicular Bridge Replacement Options

Short-term Goals: Downtown-Library Loop, River Routes, Trail, and Bridge Replacements