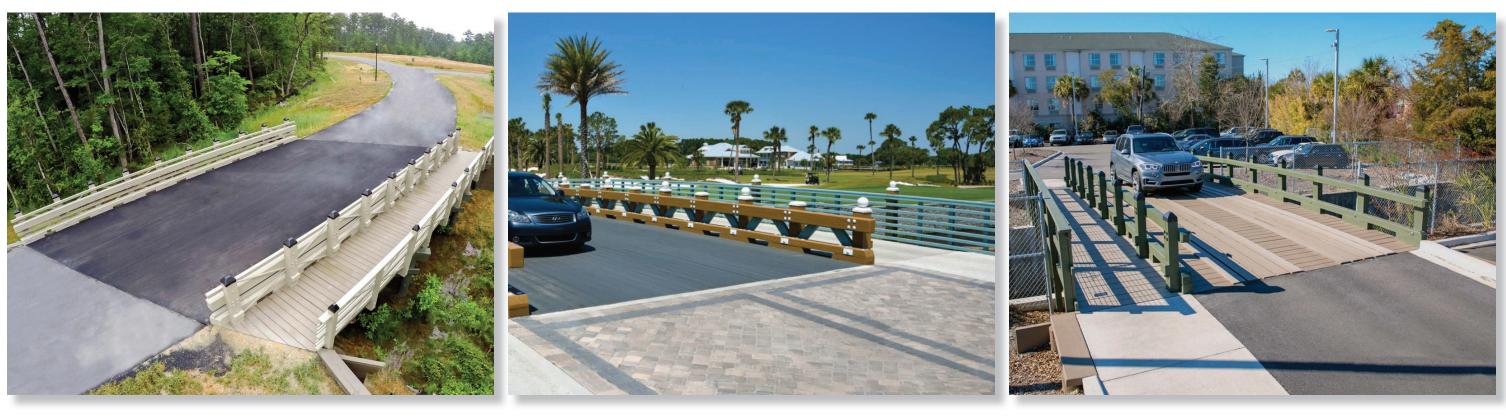

## Precedents: Where it has worked before

Water Tower Mural at Woorim

A Hiking Trail With Wood Post in Colorado

Launch Dock

Pre-manufactured Vehicular Bridge Replacement Options

Short-term Goals: Downtown-Library Loop, River Routes, Trail, and Bridge Replacements