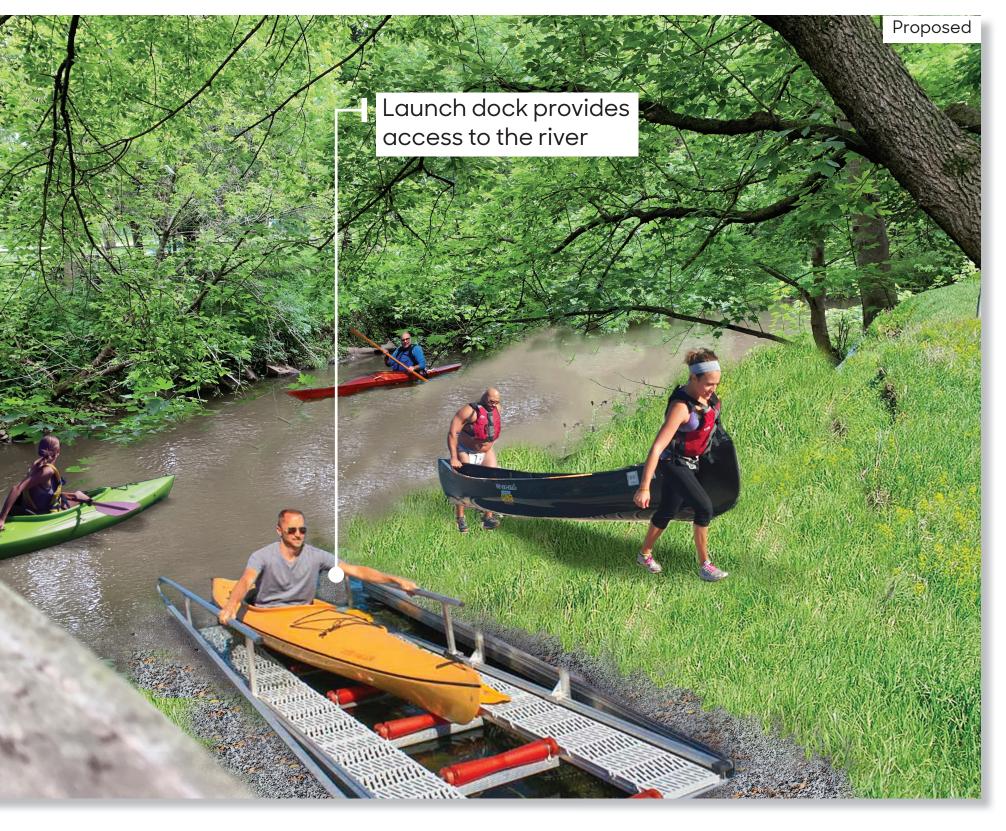

## Precedents: Where it has worked before



Water Tower Mural at Woorim



A Hiking Trail With Wood Post in Colorado



Launch Dock





Pre-manufactured Vehicular Bridge Replacement Options



Short-term Goals: Downtown-Library Loop, River Routes, Trail, and Bridge Replacements

# **Steve Ford Landscape Architecture** Martin Gardner Architecture

Landscape Architect: Steve Ford; Designer: Michael LeClere Intern: Peiming Chen

Iowa State University | Trees Forever | Iowa Department of Transportation

SUMMER 2019 6b

## **B** Proposed Trailhead Near Aquatic Center



# C Proposed Launch Point at City Park