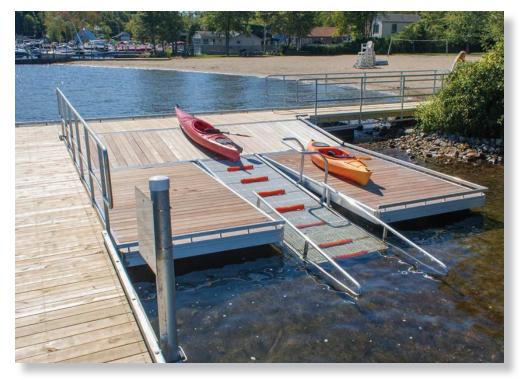

## Precedents: Where it has worked before

Water Tower Mural at Woorim

A Hiking Trail With Wood Post in Colorado

Launch Dock

Pre-manufactured Vehicular Bridge Replacement Options

Short-term Goals: Downtown-Library Loop, River Routes, Trail, and Bridge Replacements

# C Proposed Launch Point at City Park