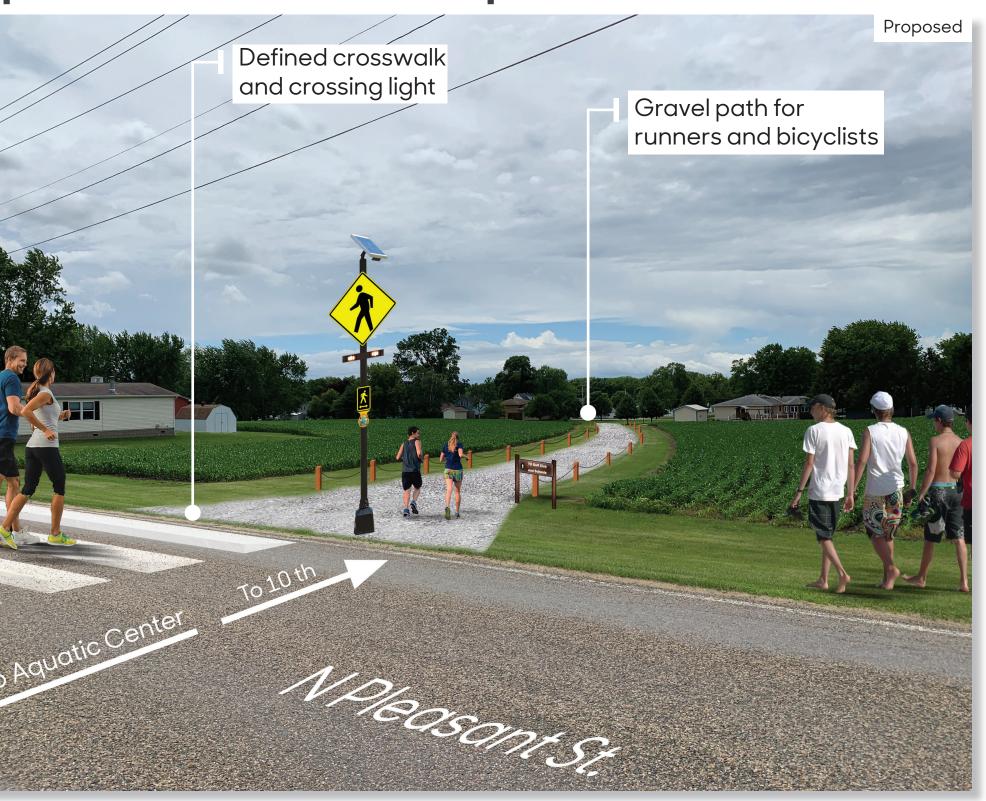

## Precedents: Where it has worked before



Water Tower Mural at Woorim



A Hiking Trail With Wood Post in Colorado



Launch Dock





Pre-manufactured Vehicular Bridge Replacement Options



Short-term Goals: Downtown-Library Loop, River Routes, Trail, and Bridge Replacements

# **Steve Ford Landscape Architecture** Martin Gardner Architecture

Landscape Architect: Steve Ford; Designer: Michael LeClere Intern: Peiming Chen

Iowa State University | Trees Forever | Iowa Department of Transportation

SUMMER 2019 6b

## **B** Proposed Trailhead Near Aquatic Center



# C Proposed Launch Point at City Park