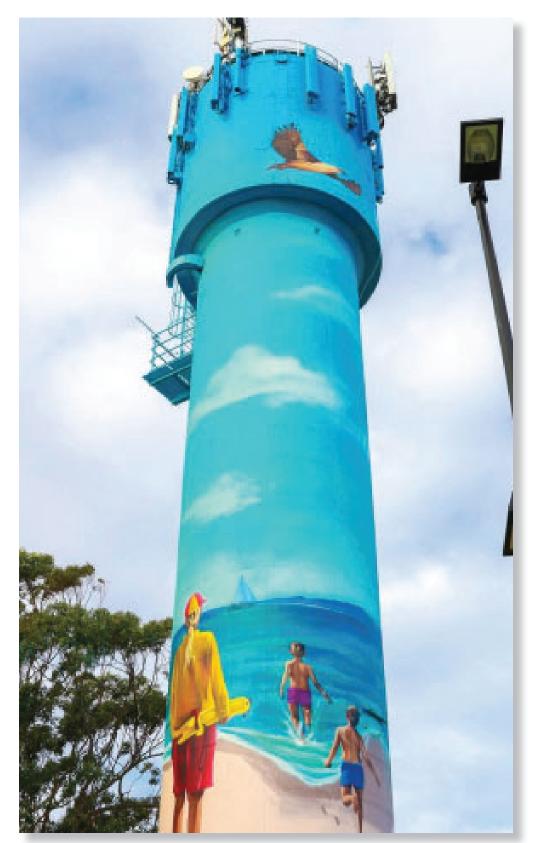

## Precedents: Where it has worked before

Water Tower Mural at Woorim

A Hiking Trail With Wood Post in Colorado

Launch Dock

Pre-manufactured Vehicular Bridge Replacement Options

Short-term Goals: Downtown-Library Loop, River Routes, Trail, and Bridge Replacements