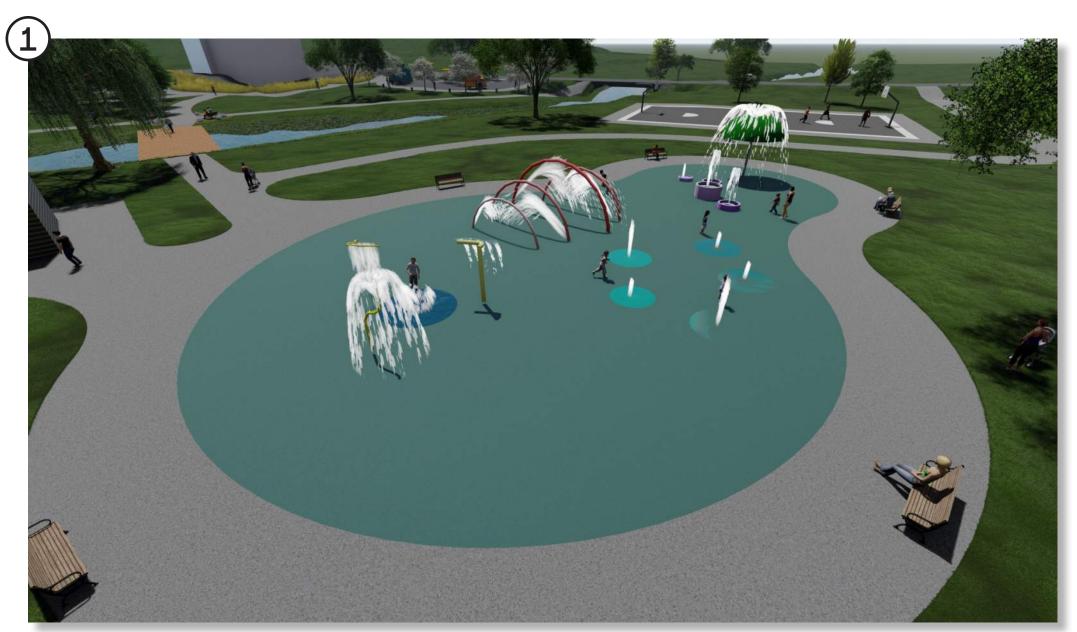

## Stanton Entertainment Complex

Stanton's steering committee expressed the need for a community social venue for concerts and other community events.

The development of the Stanton entertainment complex includes an amphitheater space as the centerpiece. This space allows for live music and other community social gatherings.

Proposed splash pad.

Proposed amphitheater.

Proposed food-truck plaza.