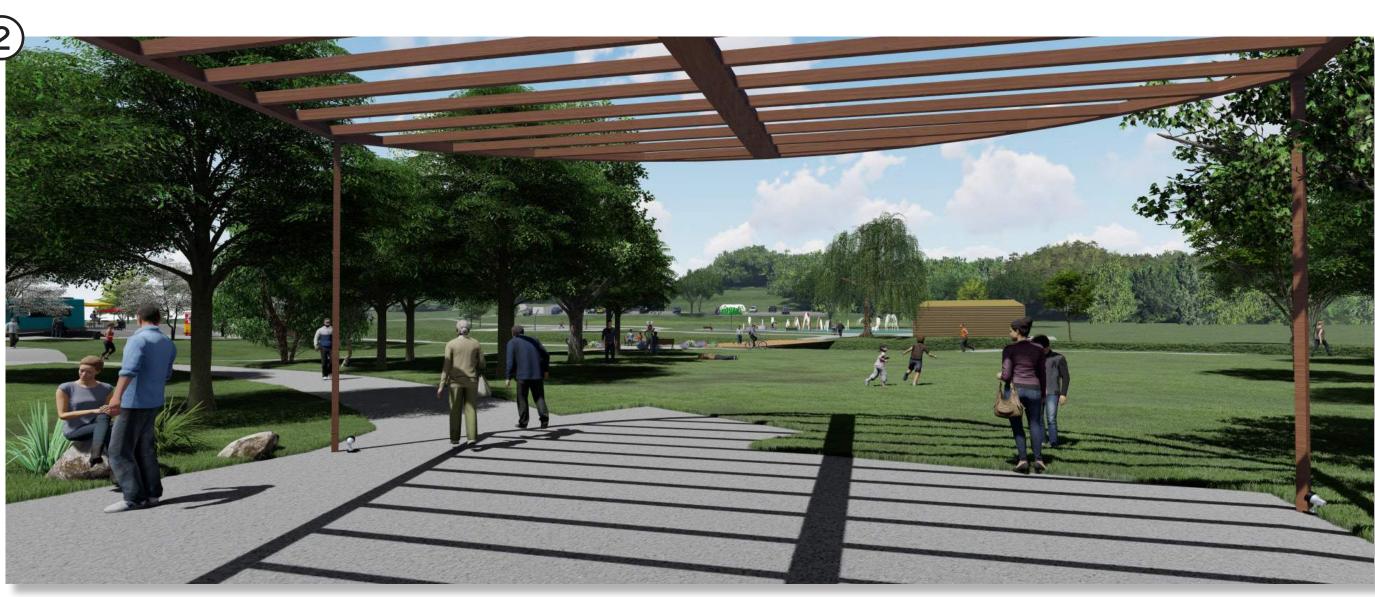

The historic gas station anchors the corner of Frankfort Street and Broad Avenue. Additional areas within this development include the foodtruck plaza (on Broad Avenue), the splash pad and restroom shelter, and the basketball court. All of these areas create a variety of family-oriented activities.

Proposed splash pad.

Proposed amphitheater.

Proposed food-truck plaza.