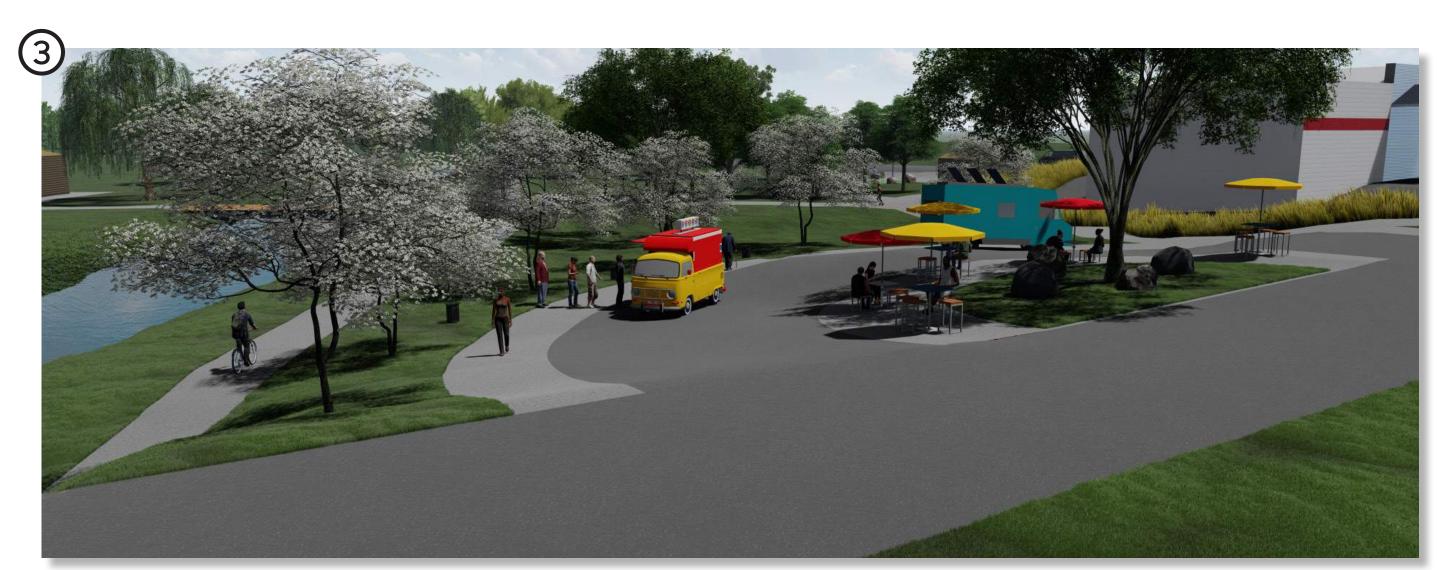

Proposed plan view of the Stanton Entertainment Complex.

## Stanton Entertainment Complex

Stanton's steering committee expressed the need for a community social venue for concerts and other community events.

The development of the Stanton entertainment complex includes an amphitheater space as the centerpiece. This space allows for live music and other community social gatherings.

The historic gas station anchors the corner of Frankfort Street and Broad Avenue. Additional areas within this development include the foodtruck plaza (on Broad Avenue), the splash pad and restroom shelter, and the basketball court. All of these areas create a variety of family-oriented activities.