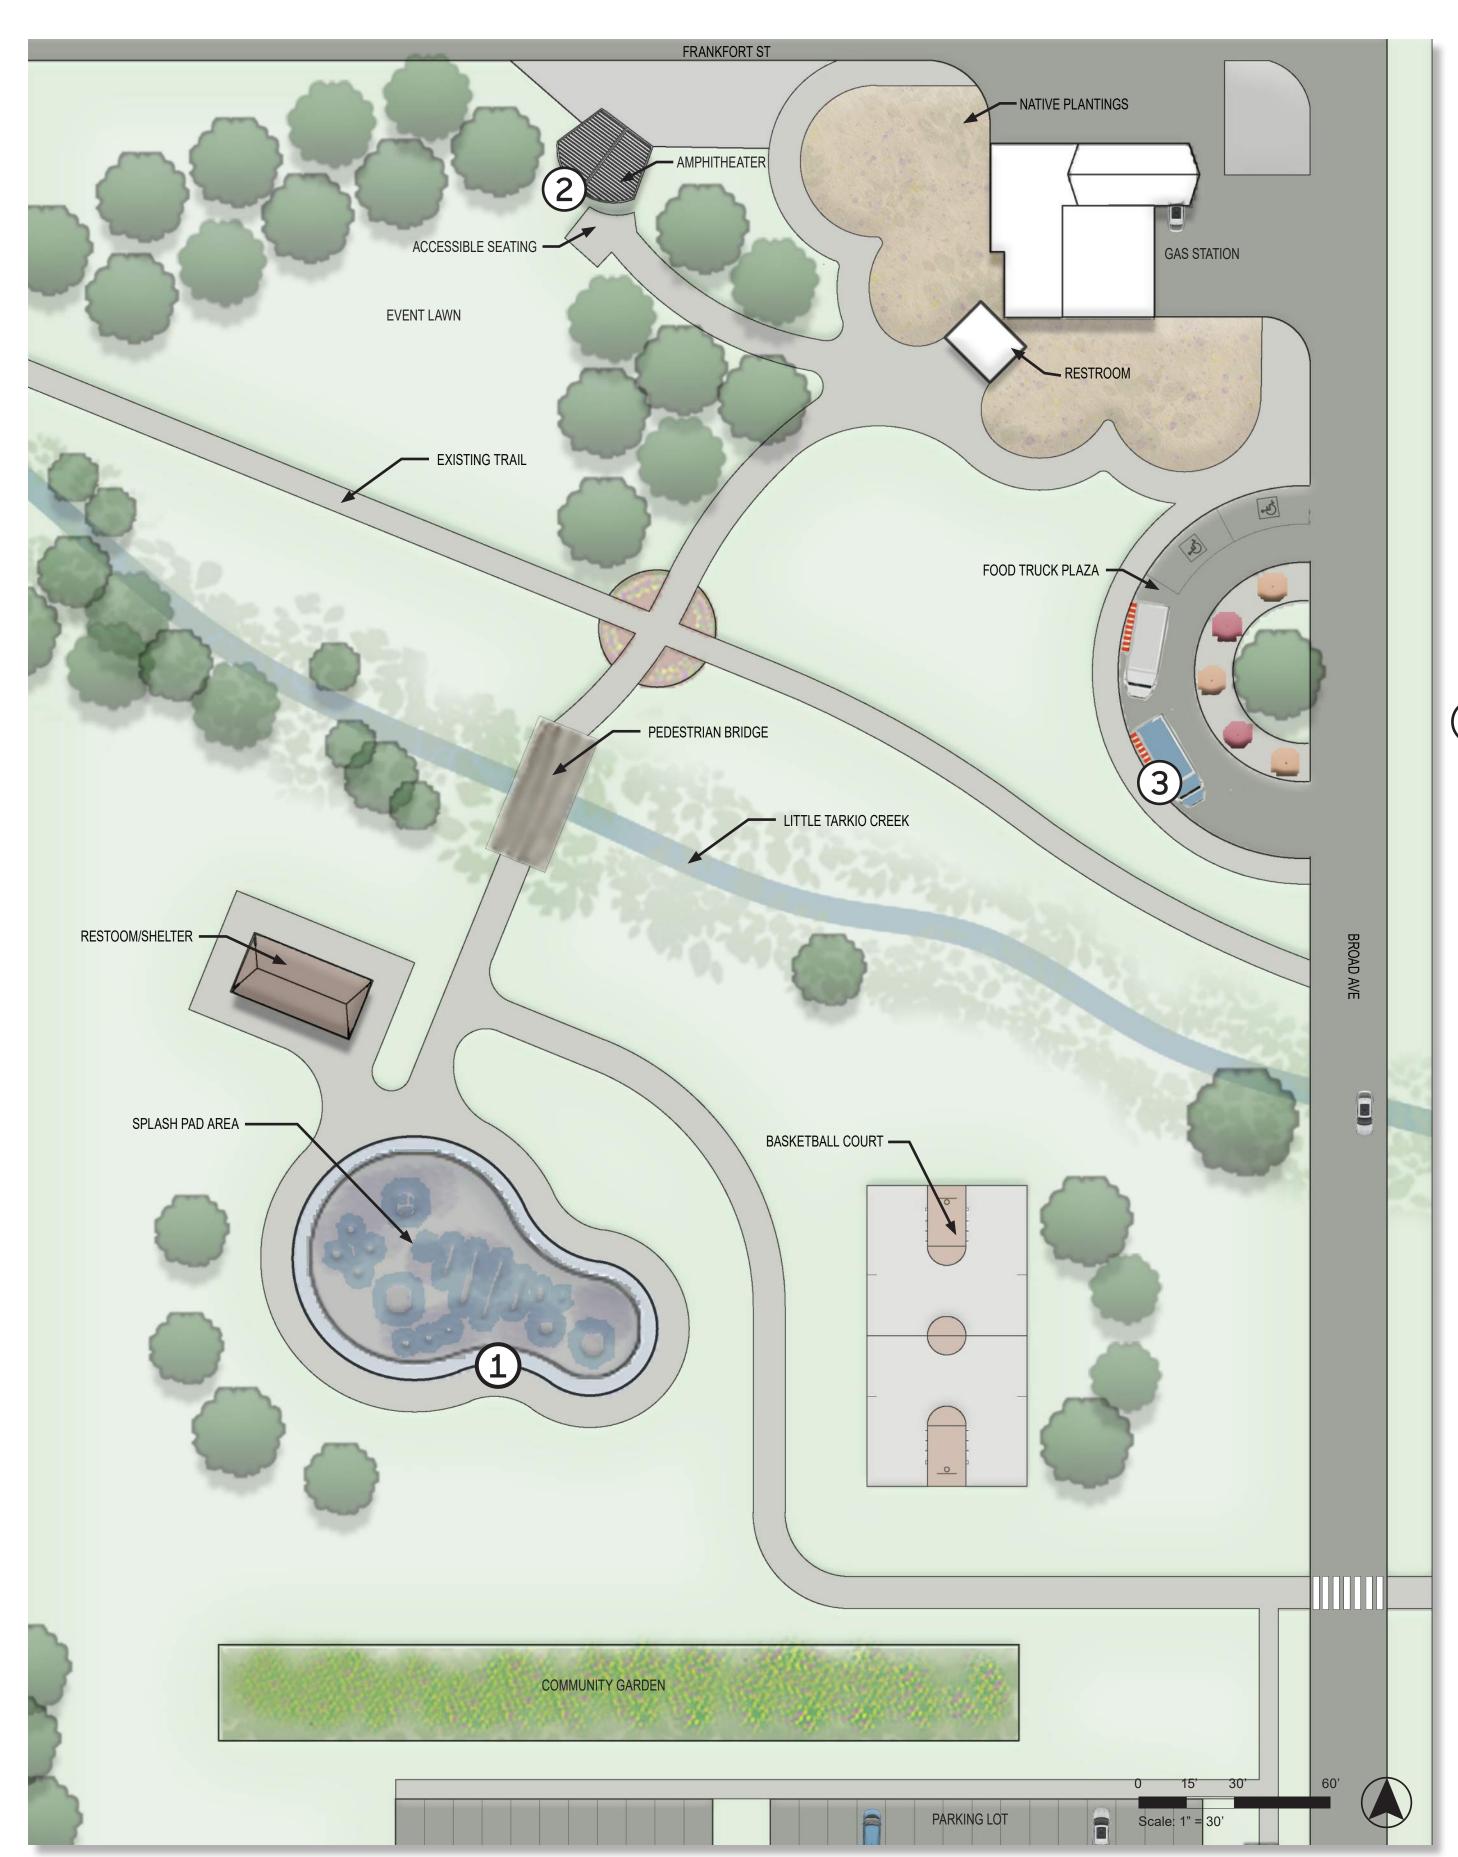

The historic gas station anchors the corner of Frankfort Street and Broad Avenue. Additional areas within this development include the foodtruck plaza (on Broad Avenue), the splash pad and restroom shelter, and the basketball court. All of these areas create a variety of family-oriented activities.

Proposed splash pad.

Proposed amphitheater.

Proposed food-truck plaza.