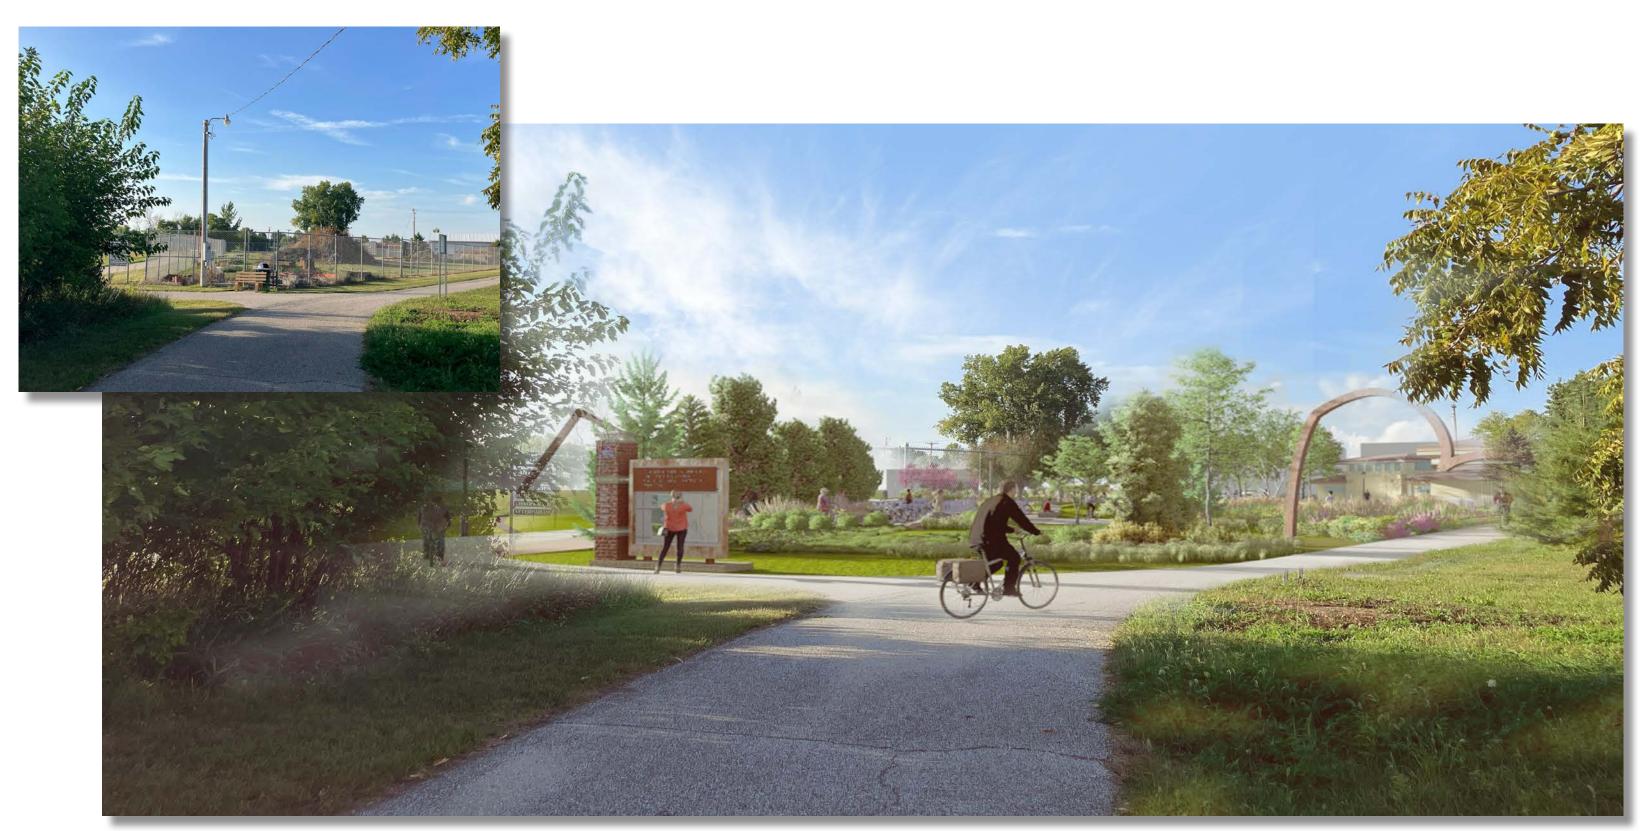

View looking north from the Heart of Iowa Trail.

Birds' eye view looking south from Main Street shows how the shady outdoor seating area supports overflow of amphitheater visitors and connects the High Trestle Trail, Heart of Iowa Trail and Main Street.