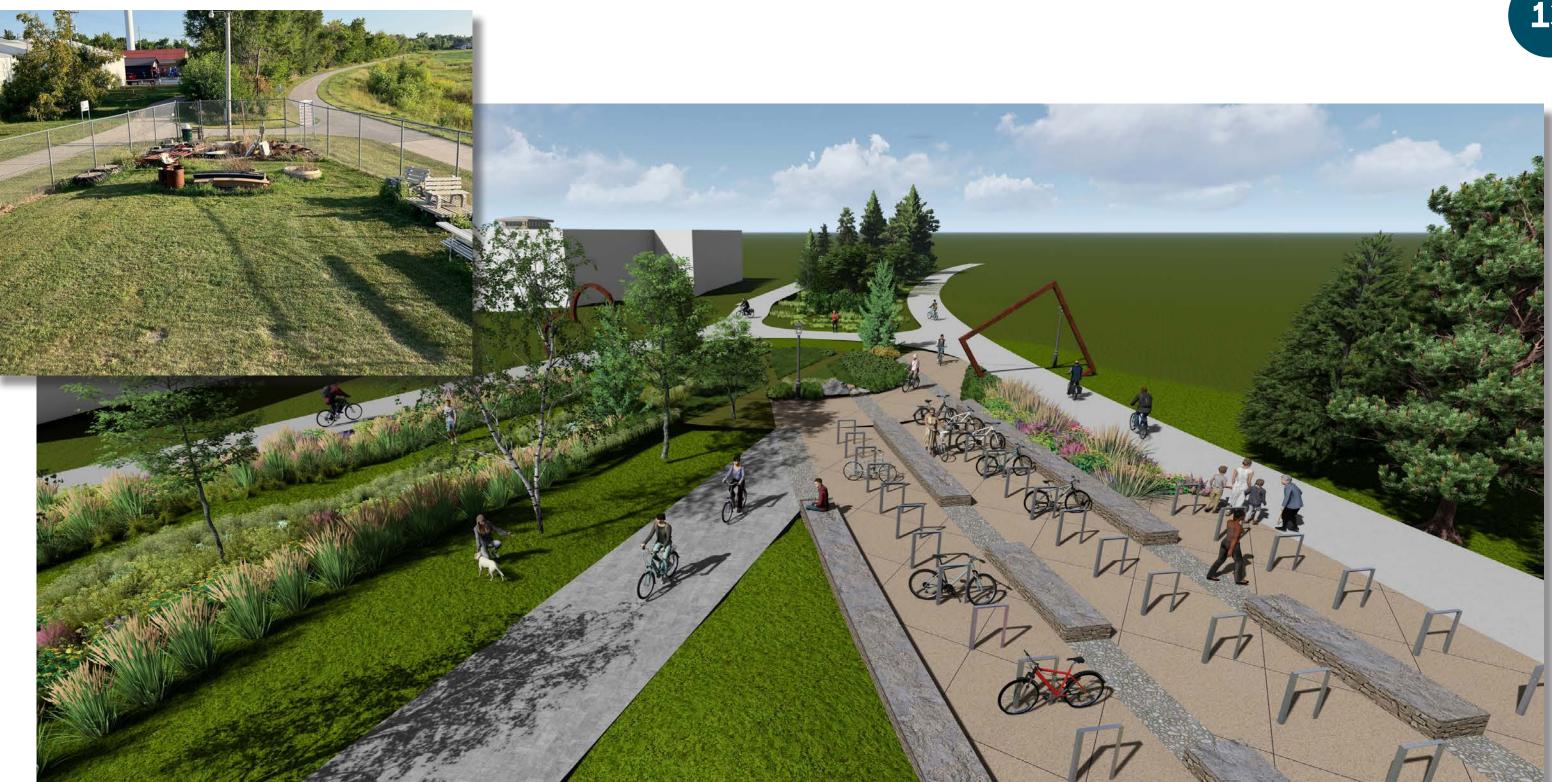

## Slater

Junction Park Trailhead Renderings

Bird's eye view looking south towards the trailhead.

View looking north at bathroom amenities and amphitheater.