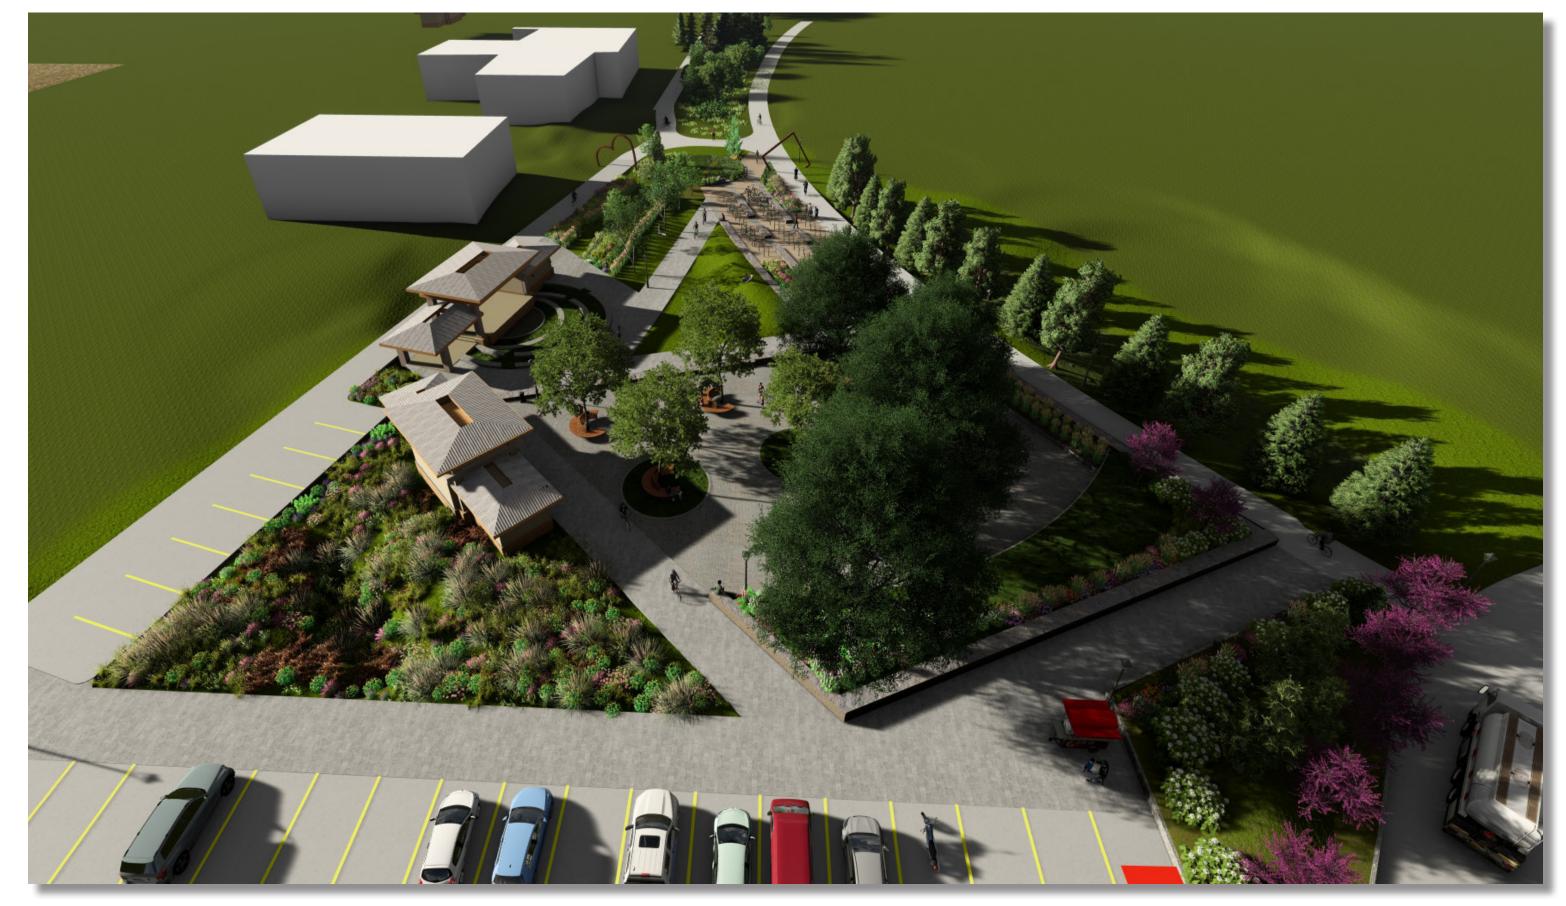

View looking north from the Heart of Iowa Trail.

Birds' eye view looking south from Main Street shows how the shady outdoor seating area supports overflow of amphitheater visitors and connects the High Trestle Trail, Heart of Iowa Trail and Main Street.

## Slater

Junction Park Trailhead Renderings

Bird's eye view looking south towards the trailhead.

View looking north at bathroom amenities and amphitheater.