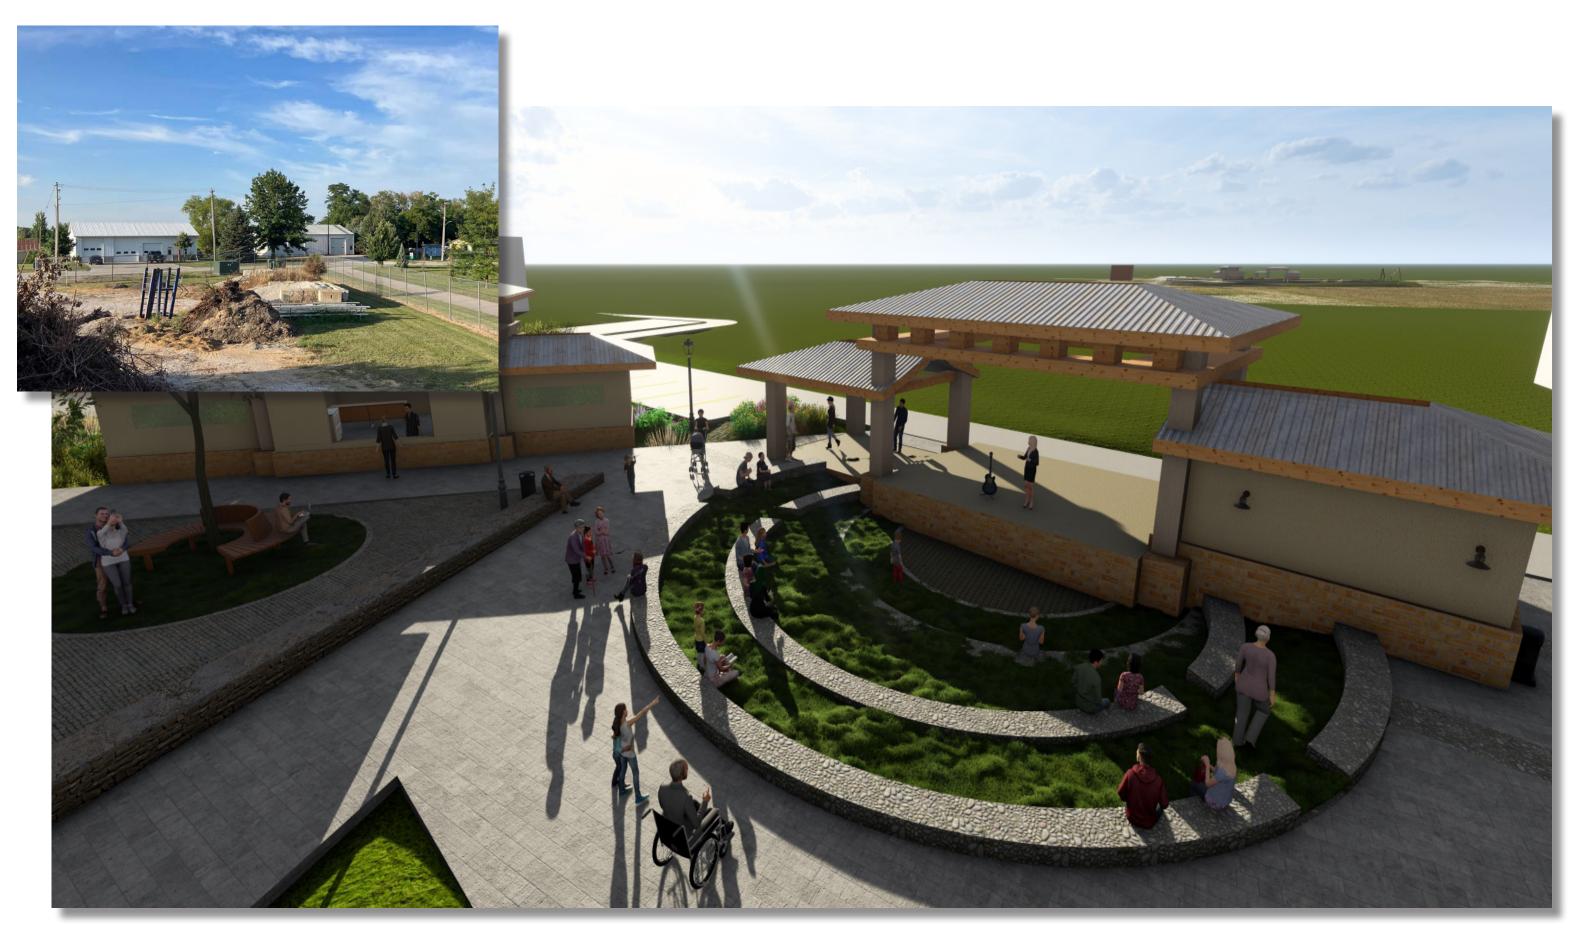

## Slater

Junction Park Trailhead Renderings

Bird's eye view looking south towards the trailhead.

View looking north at bathroom amenities and amphitheater.