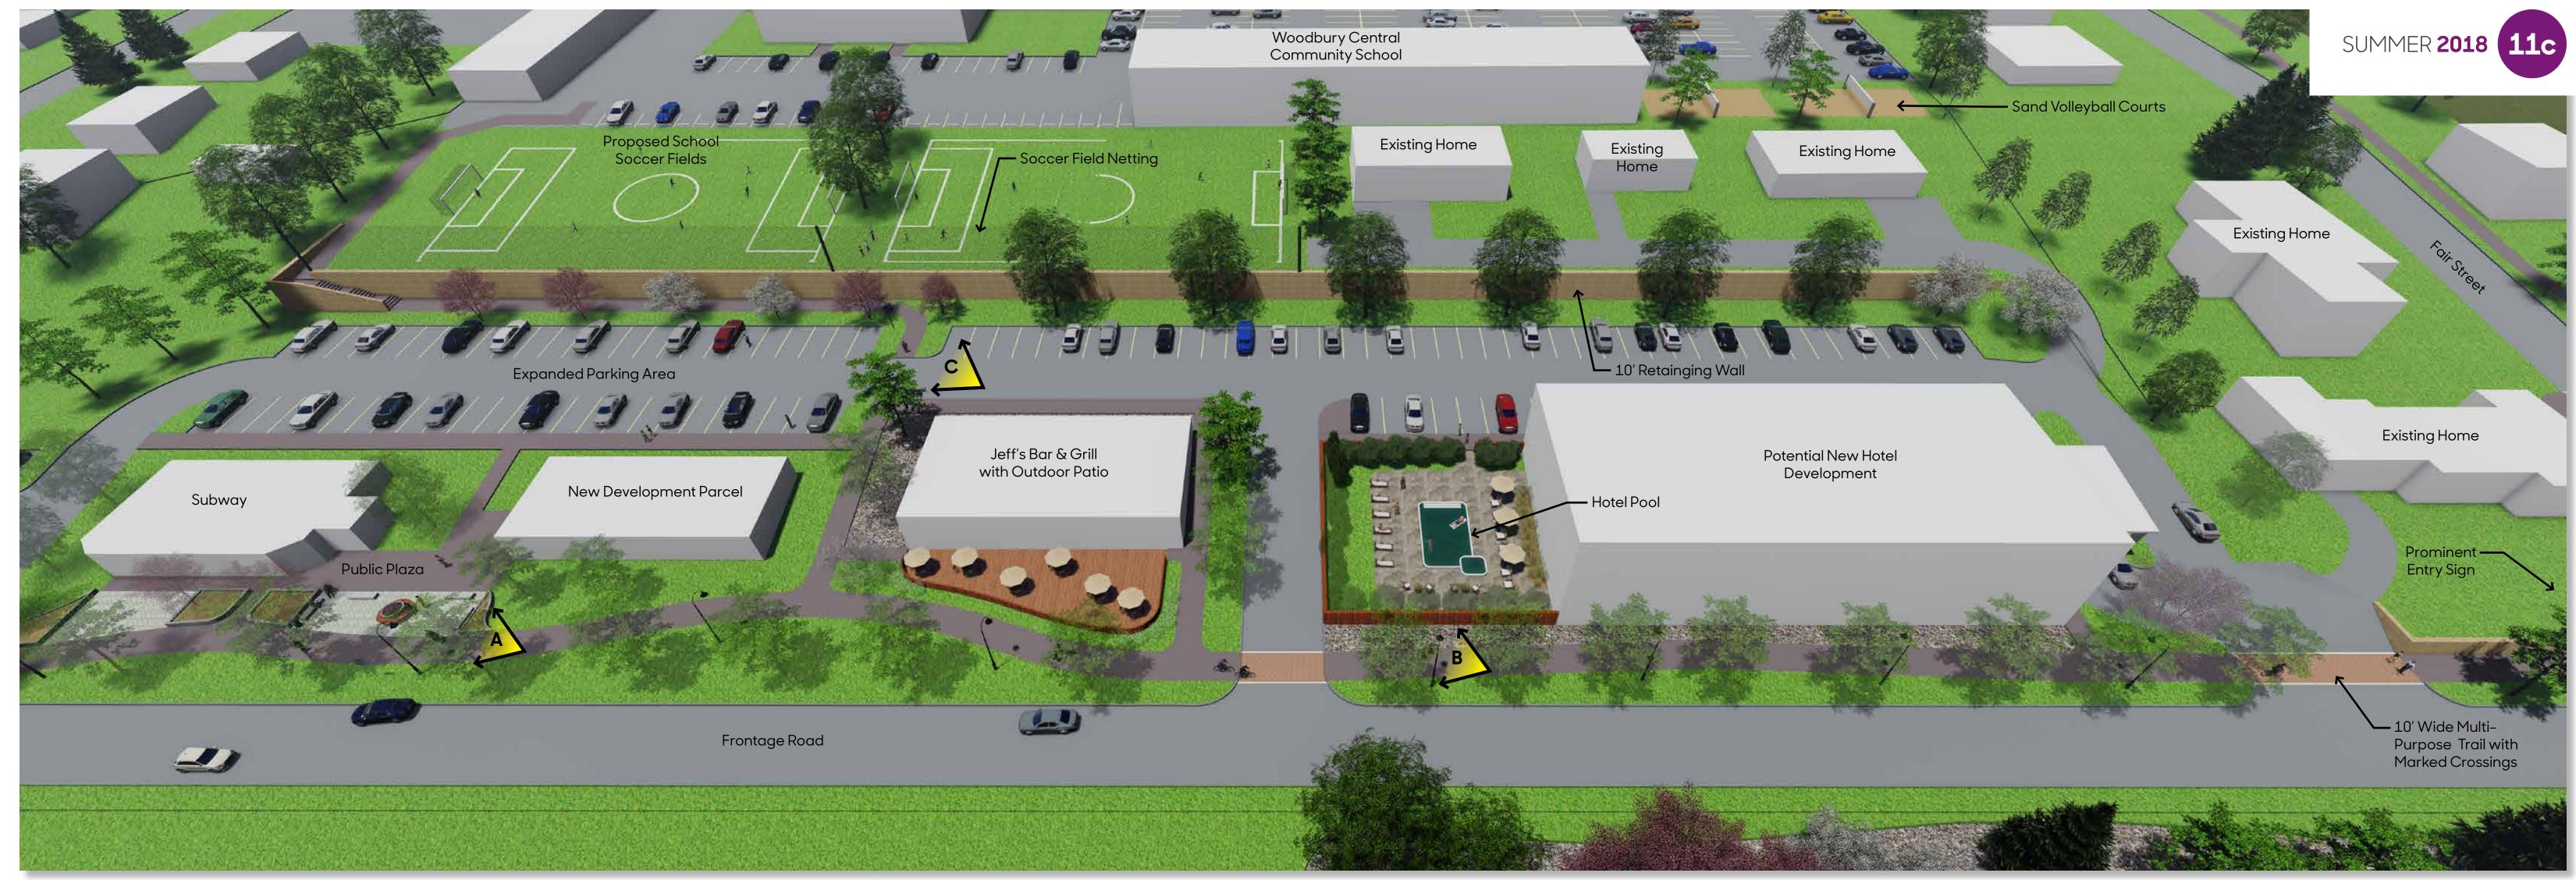

Birdseye-view of proposed Frontage Road improvements with new hotel, multi-purpose trail, and reorganized vehicular circulation with enhanced public and private spaces.

Perspective A showing proposed public plaza along bike trail facing west.