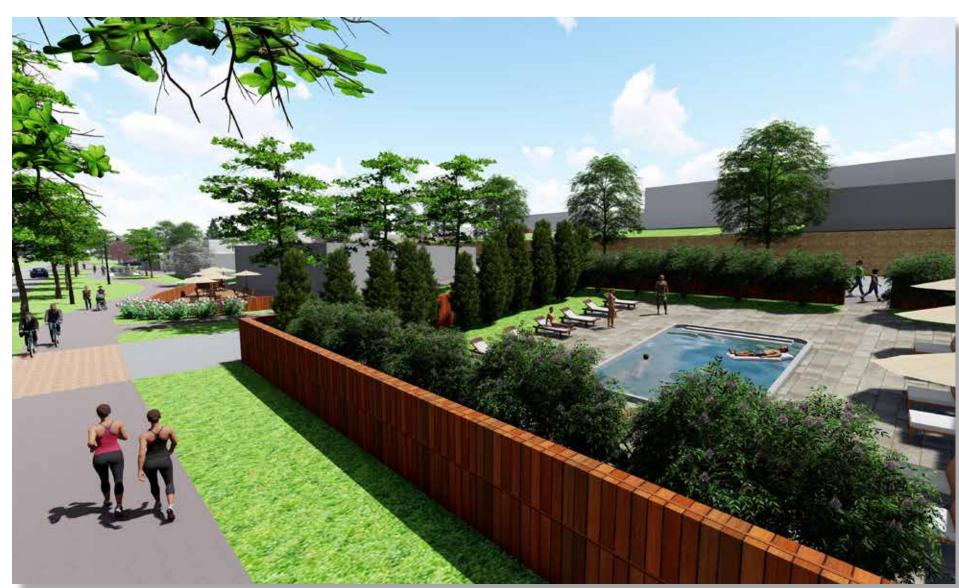

Perspective B showing bike trail facing west at hotel pool.

Perspective C facing west showing proposed soccer fields and new parking area.

East Frontage Road #2