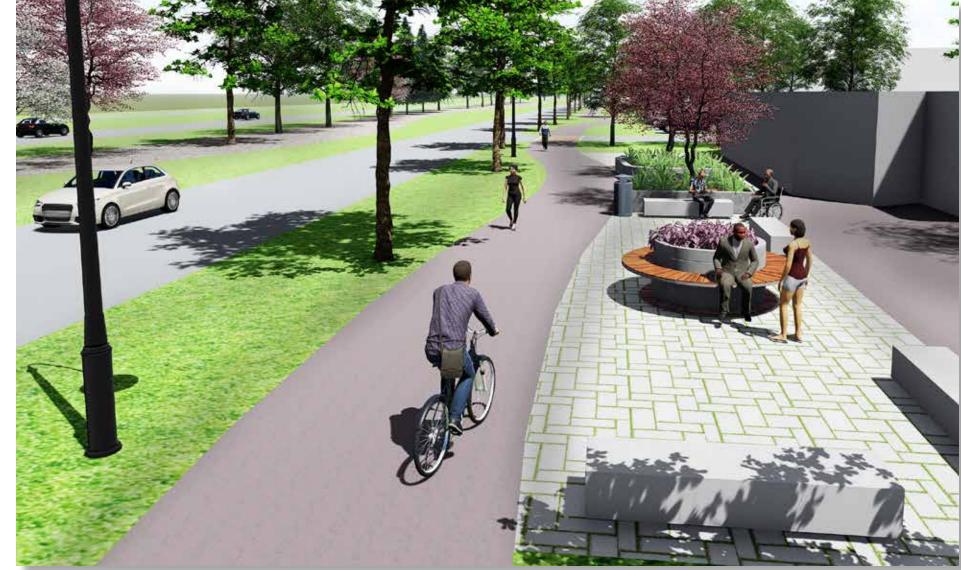

Birdseye-view of proposed Frontage Road improvements with new hotel, multi-purpose trail, and reorganized vehicular circulation with enhanced public and private spaces.

Perspective A showing proposed public plaza along bike trail facing west.

Perspective B showing bike trail facing west at hotel pool.

Perspective C facing west showing proposed soccer fields and new parking area.

East Frontage Road #2