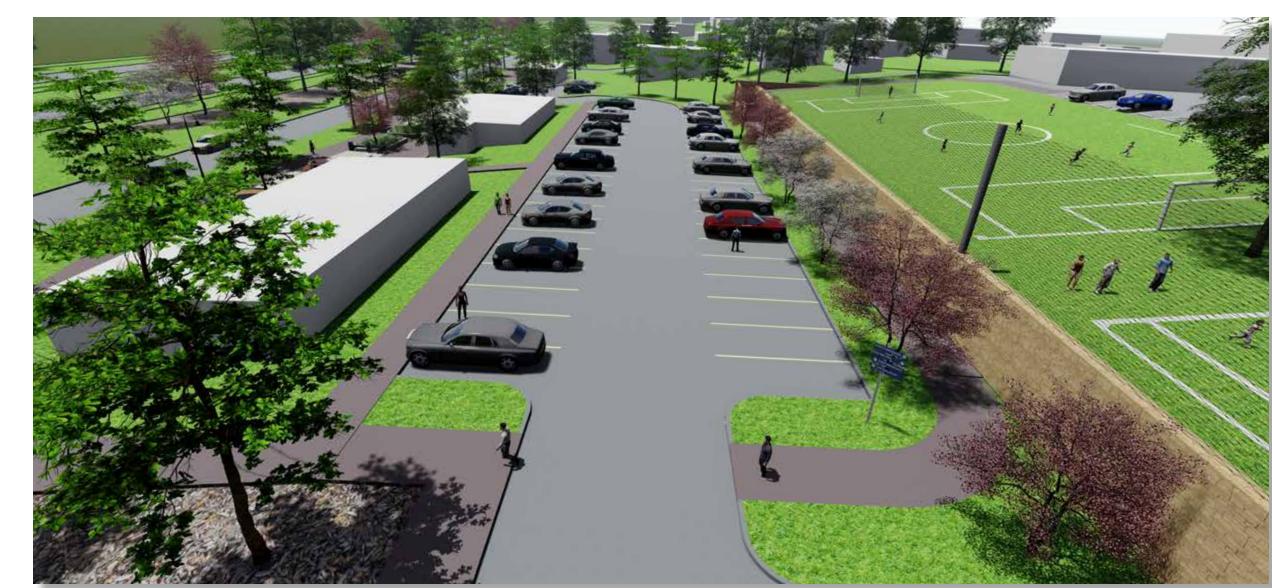

Perspective B showing bike trail facing west at hotel pool.

Perspective C facing west showing proposed soccer fields and new parking area.

East Frontage Road #2