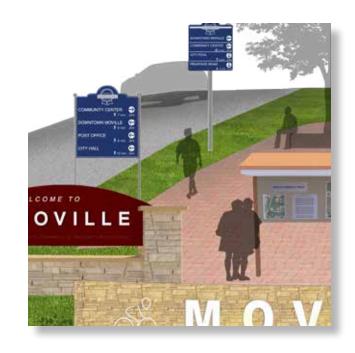

### Way-finding and Signage

An attractive and cohesive signage scheme incorporates elements of existing community signage and enhancing Moville's visual appearance and legibility.

### Way-finding and Signage

Improve navigation and create a more cohesive community identity.

Board 10

Board 11