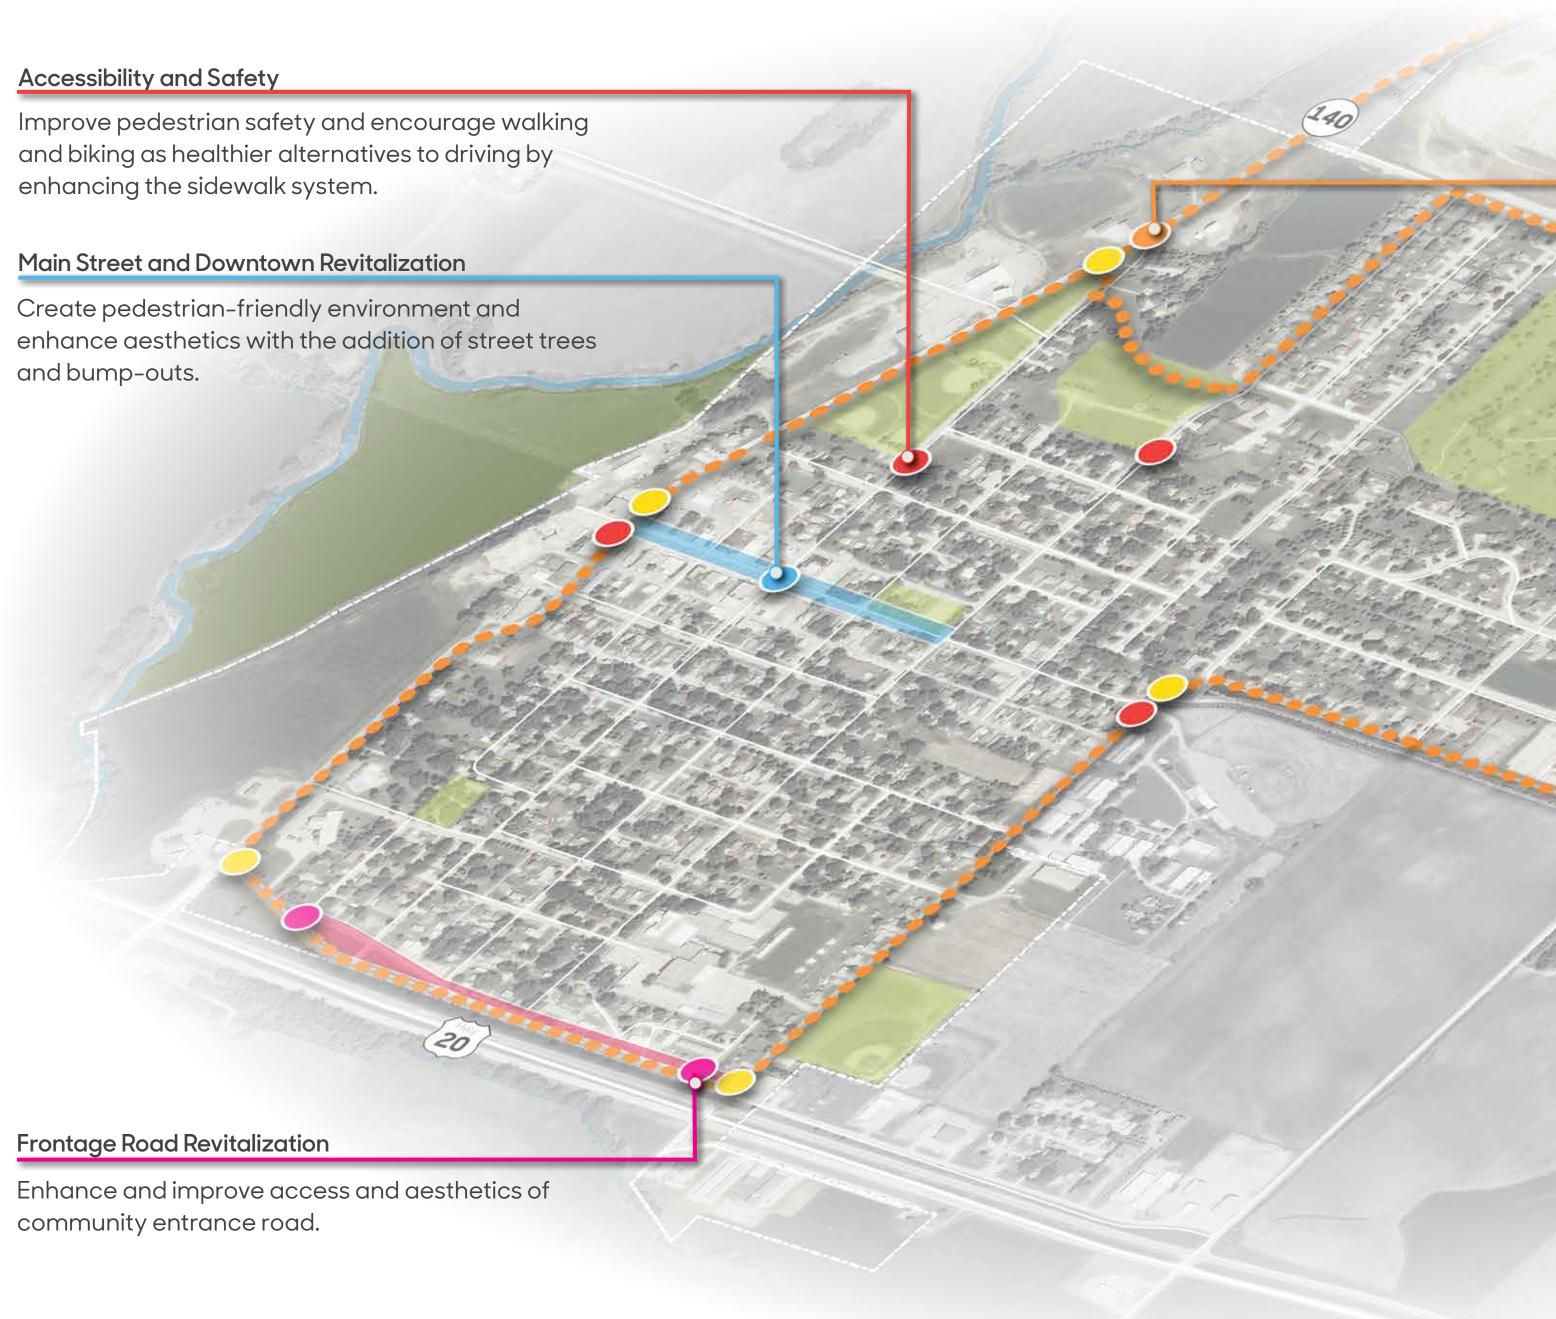

### **Trails and Recreation**

The design proposals calls for an expansion of the existing community trail in order to connect city parks and recreation areas, both within and outside city limits. The addition of a trail network will also address residents' desire to live in a walkable and bike-friendly Moville.

### **Trails and Recreation**

Increase connectivity between community assets by enhancing the trail system.