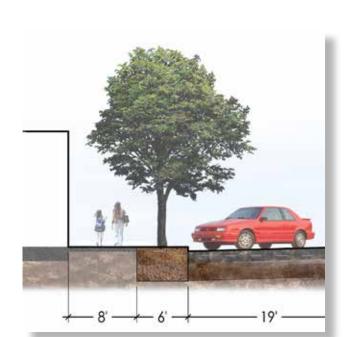

### Accessibility and Safety

There are many discontinuous sidewalks throughout the city. Moville wants to prioritize a sidewalk system with ADA accessibility, visible crossings, and sufficient lighting to provide equitable access to Moville's amenities.