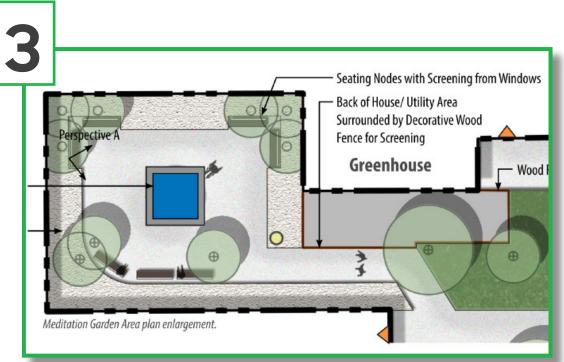

#### Year 2

1

Reassess top three priority projects based on grant application success and repeat Tasks 2 - 4 for a second project.

Example of a schematic landscape plan for a meditation garden.

Example of a landscape construction document for a meditation garden.