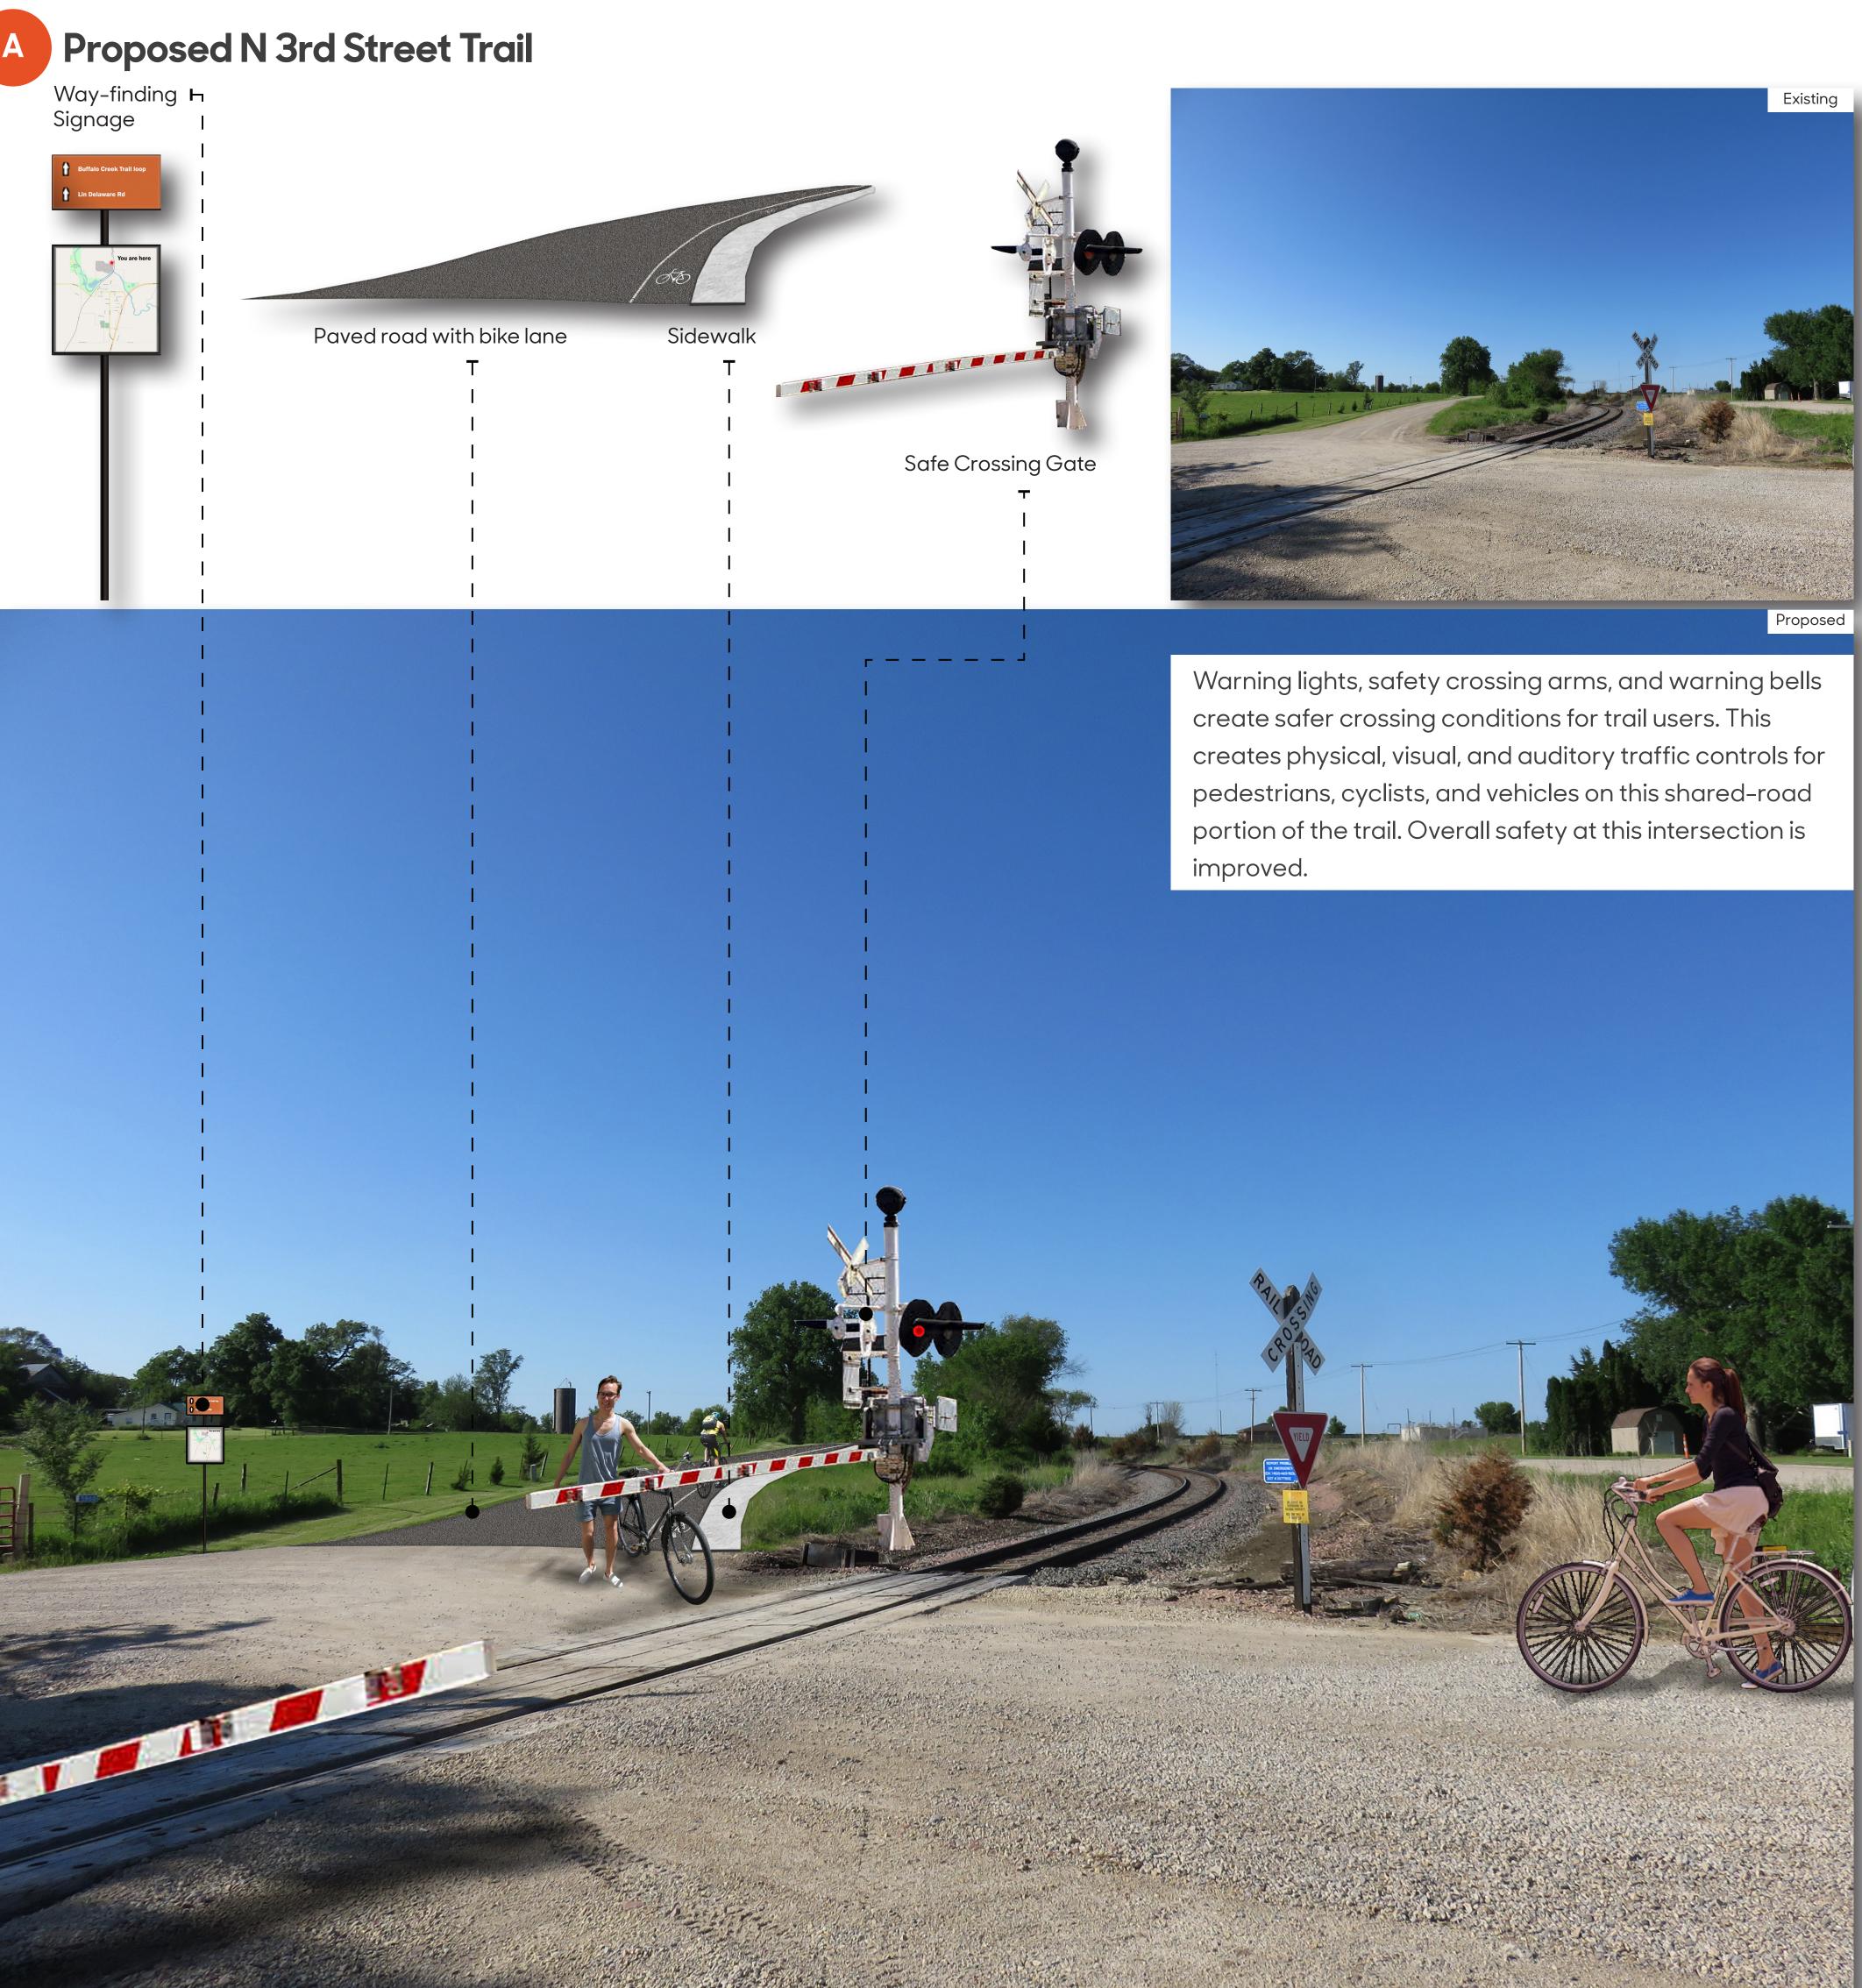

## **Proposed N 3rd Street Trail**

NOTE: Each concept, priority, and time line are intended to be flexible as determined by the community. Phases and time lines are intended only to demonstrate how large-scale improvements can be achieved by implementing small-scale projects strategically over time to achieve broader reaching goals.