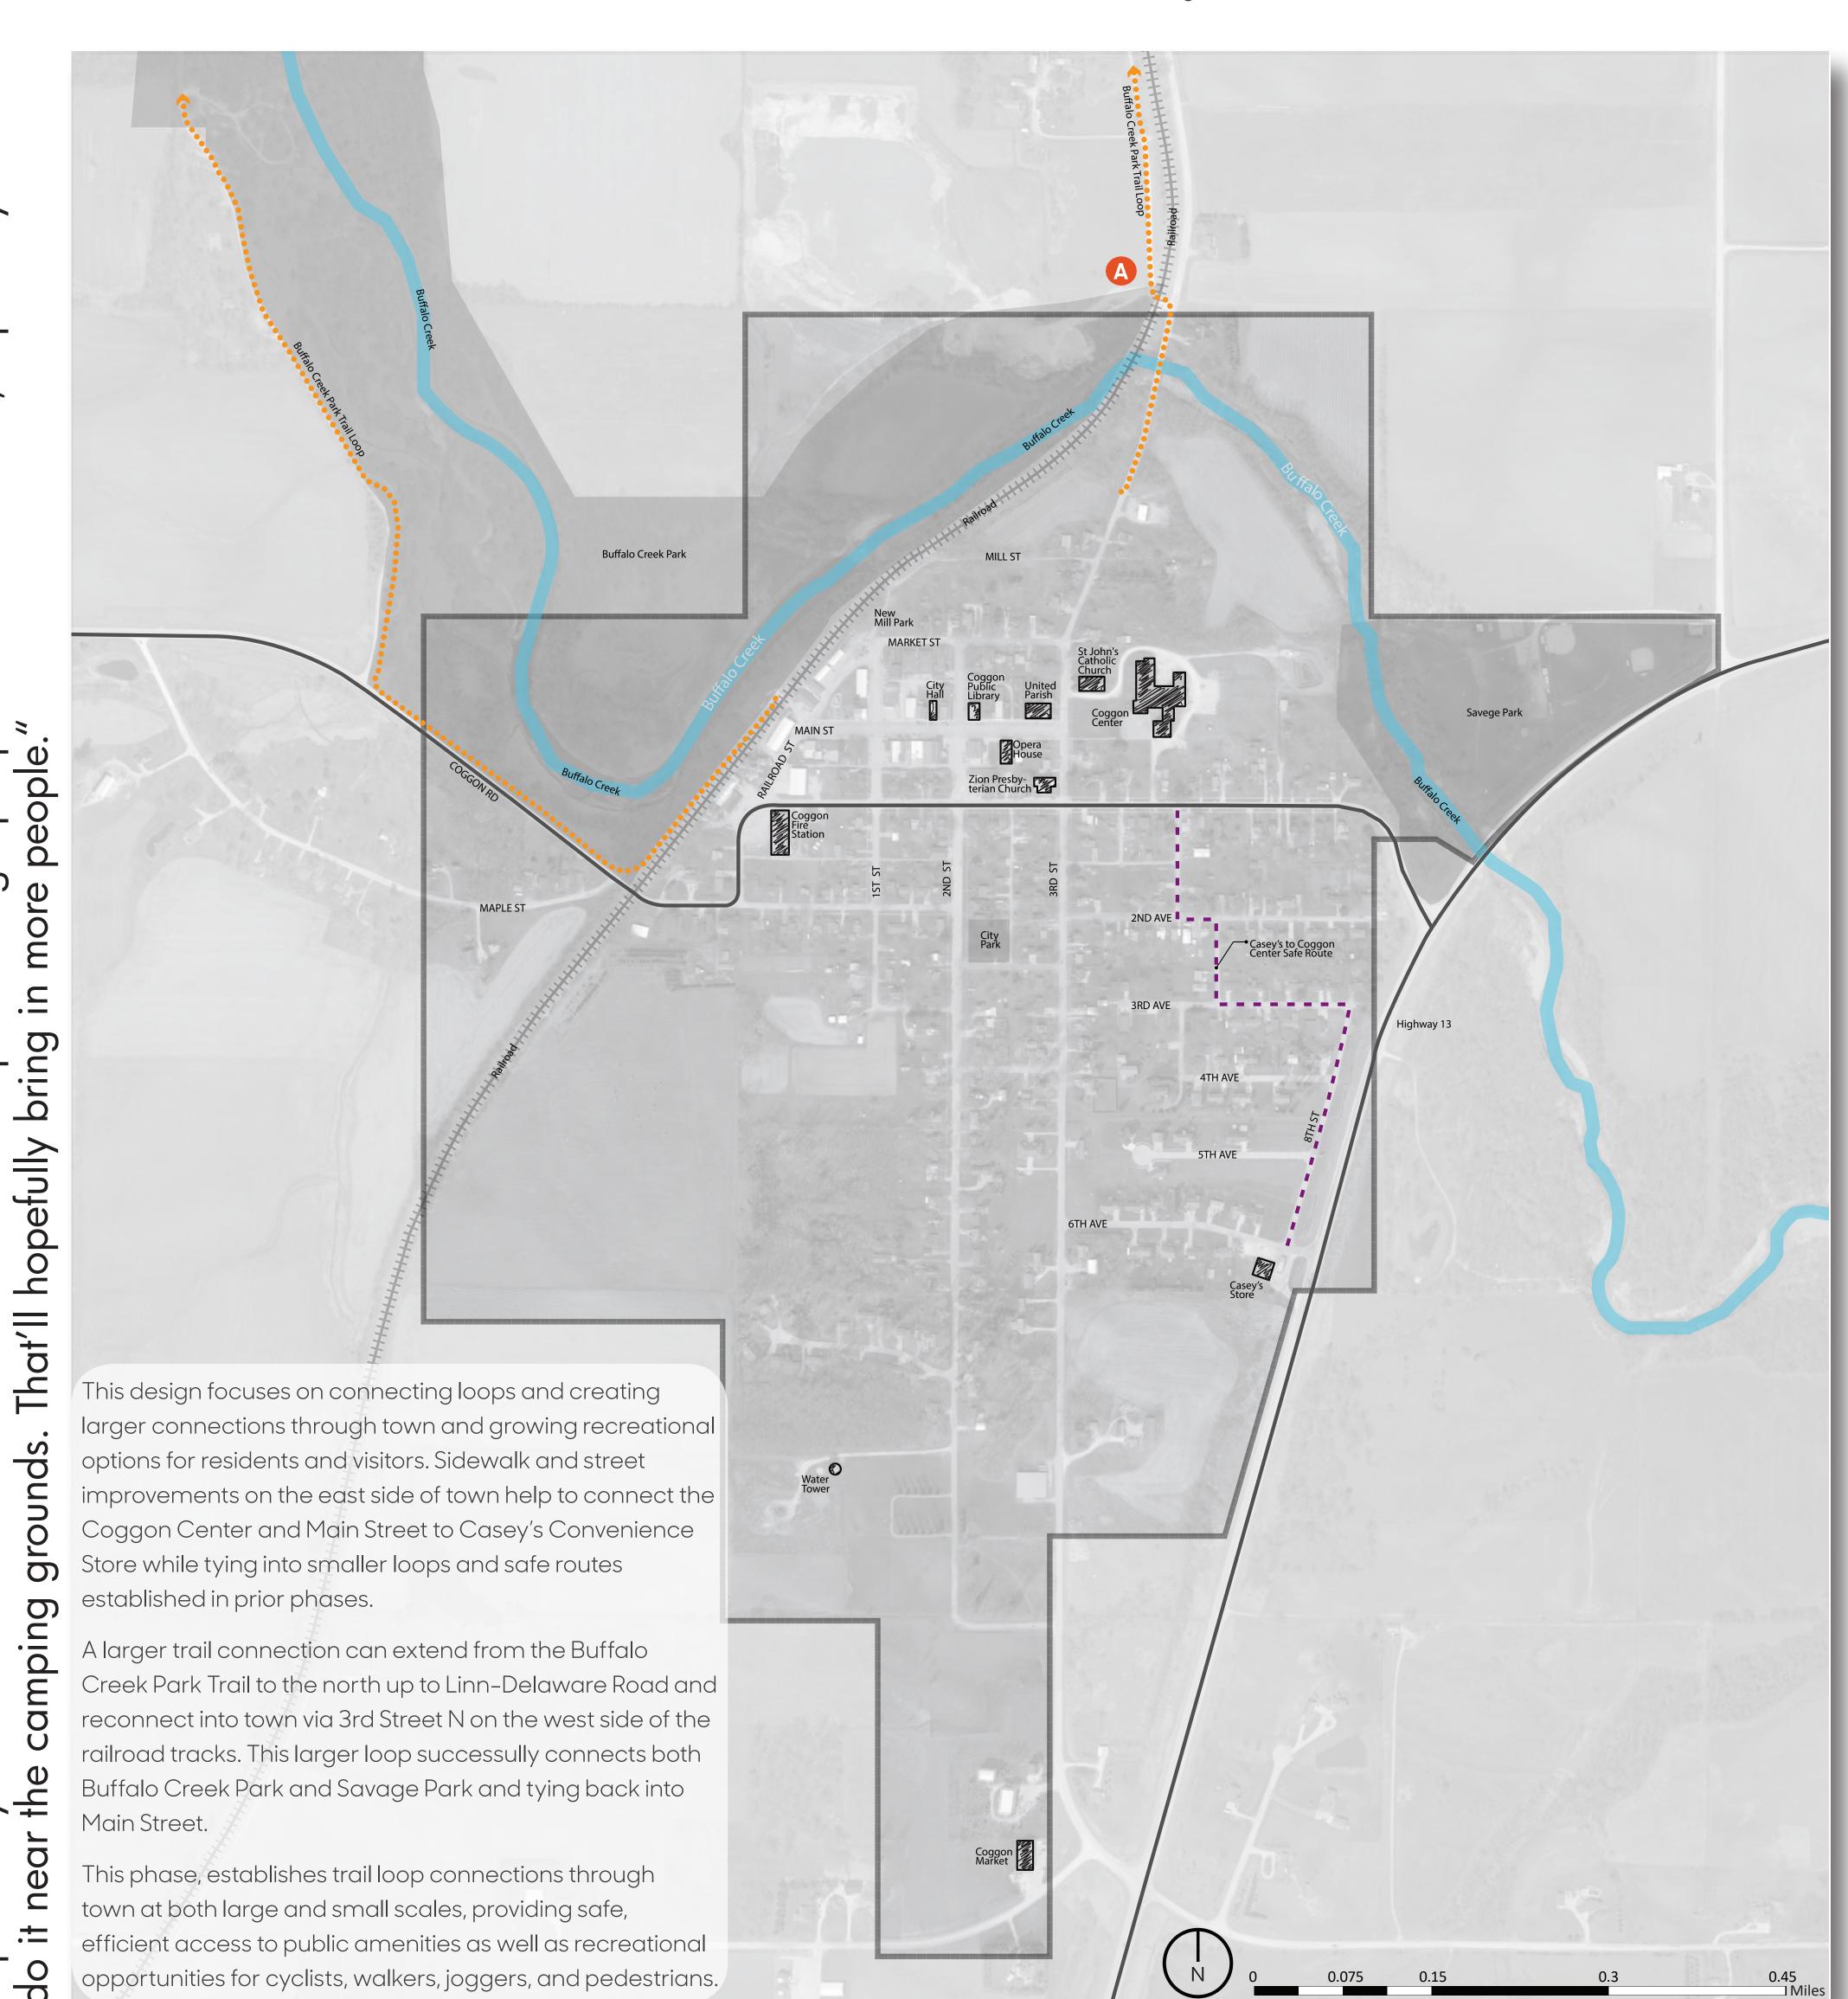

Corner of 3rd St. N and Betenbender Lane

especially if we

help a lot to get people down here

I think that would

trail.

just really want the bike

ounds

camping

it near the

people.

in more

Historic Train Trestle Bridge

Buffalo Creek Park Trailhead

NOTE: Each concept, priority, and time line are intended to be flexible as determined by the community. Phases and time lines are intended only to demonstrate how large-scale improvements can be achieved by implementing small-scale projects strategically over time to achieve broader reaching goals.

Landscape Architect: Steve Ford; Designer: Michael LeClere Intern: Peiming Chen

Iowa State University | Trees Forever | Iowa Department of Transportation