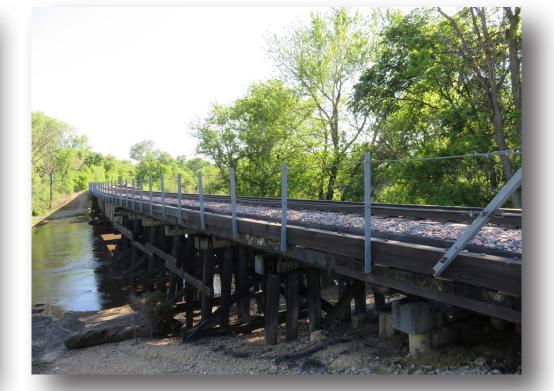

it near the

people.

in more

Historic Train Trestle Bridge

Buffalo Creek Park Trailhead

NOTE: Each concept, priority, and time line are intended to be flexible as determined by the community. Phases and time lines are intended only to demonstrate how large-scale improvements can be achieved by implementing small-scale projects strategically over time to achieve broader reaching goals.