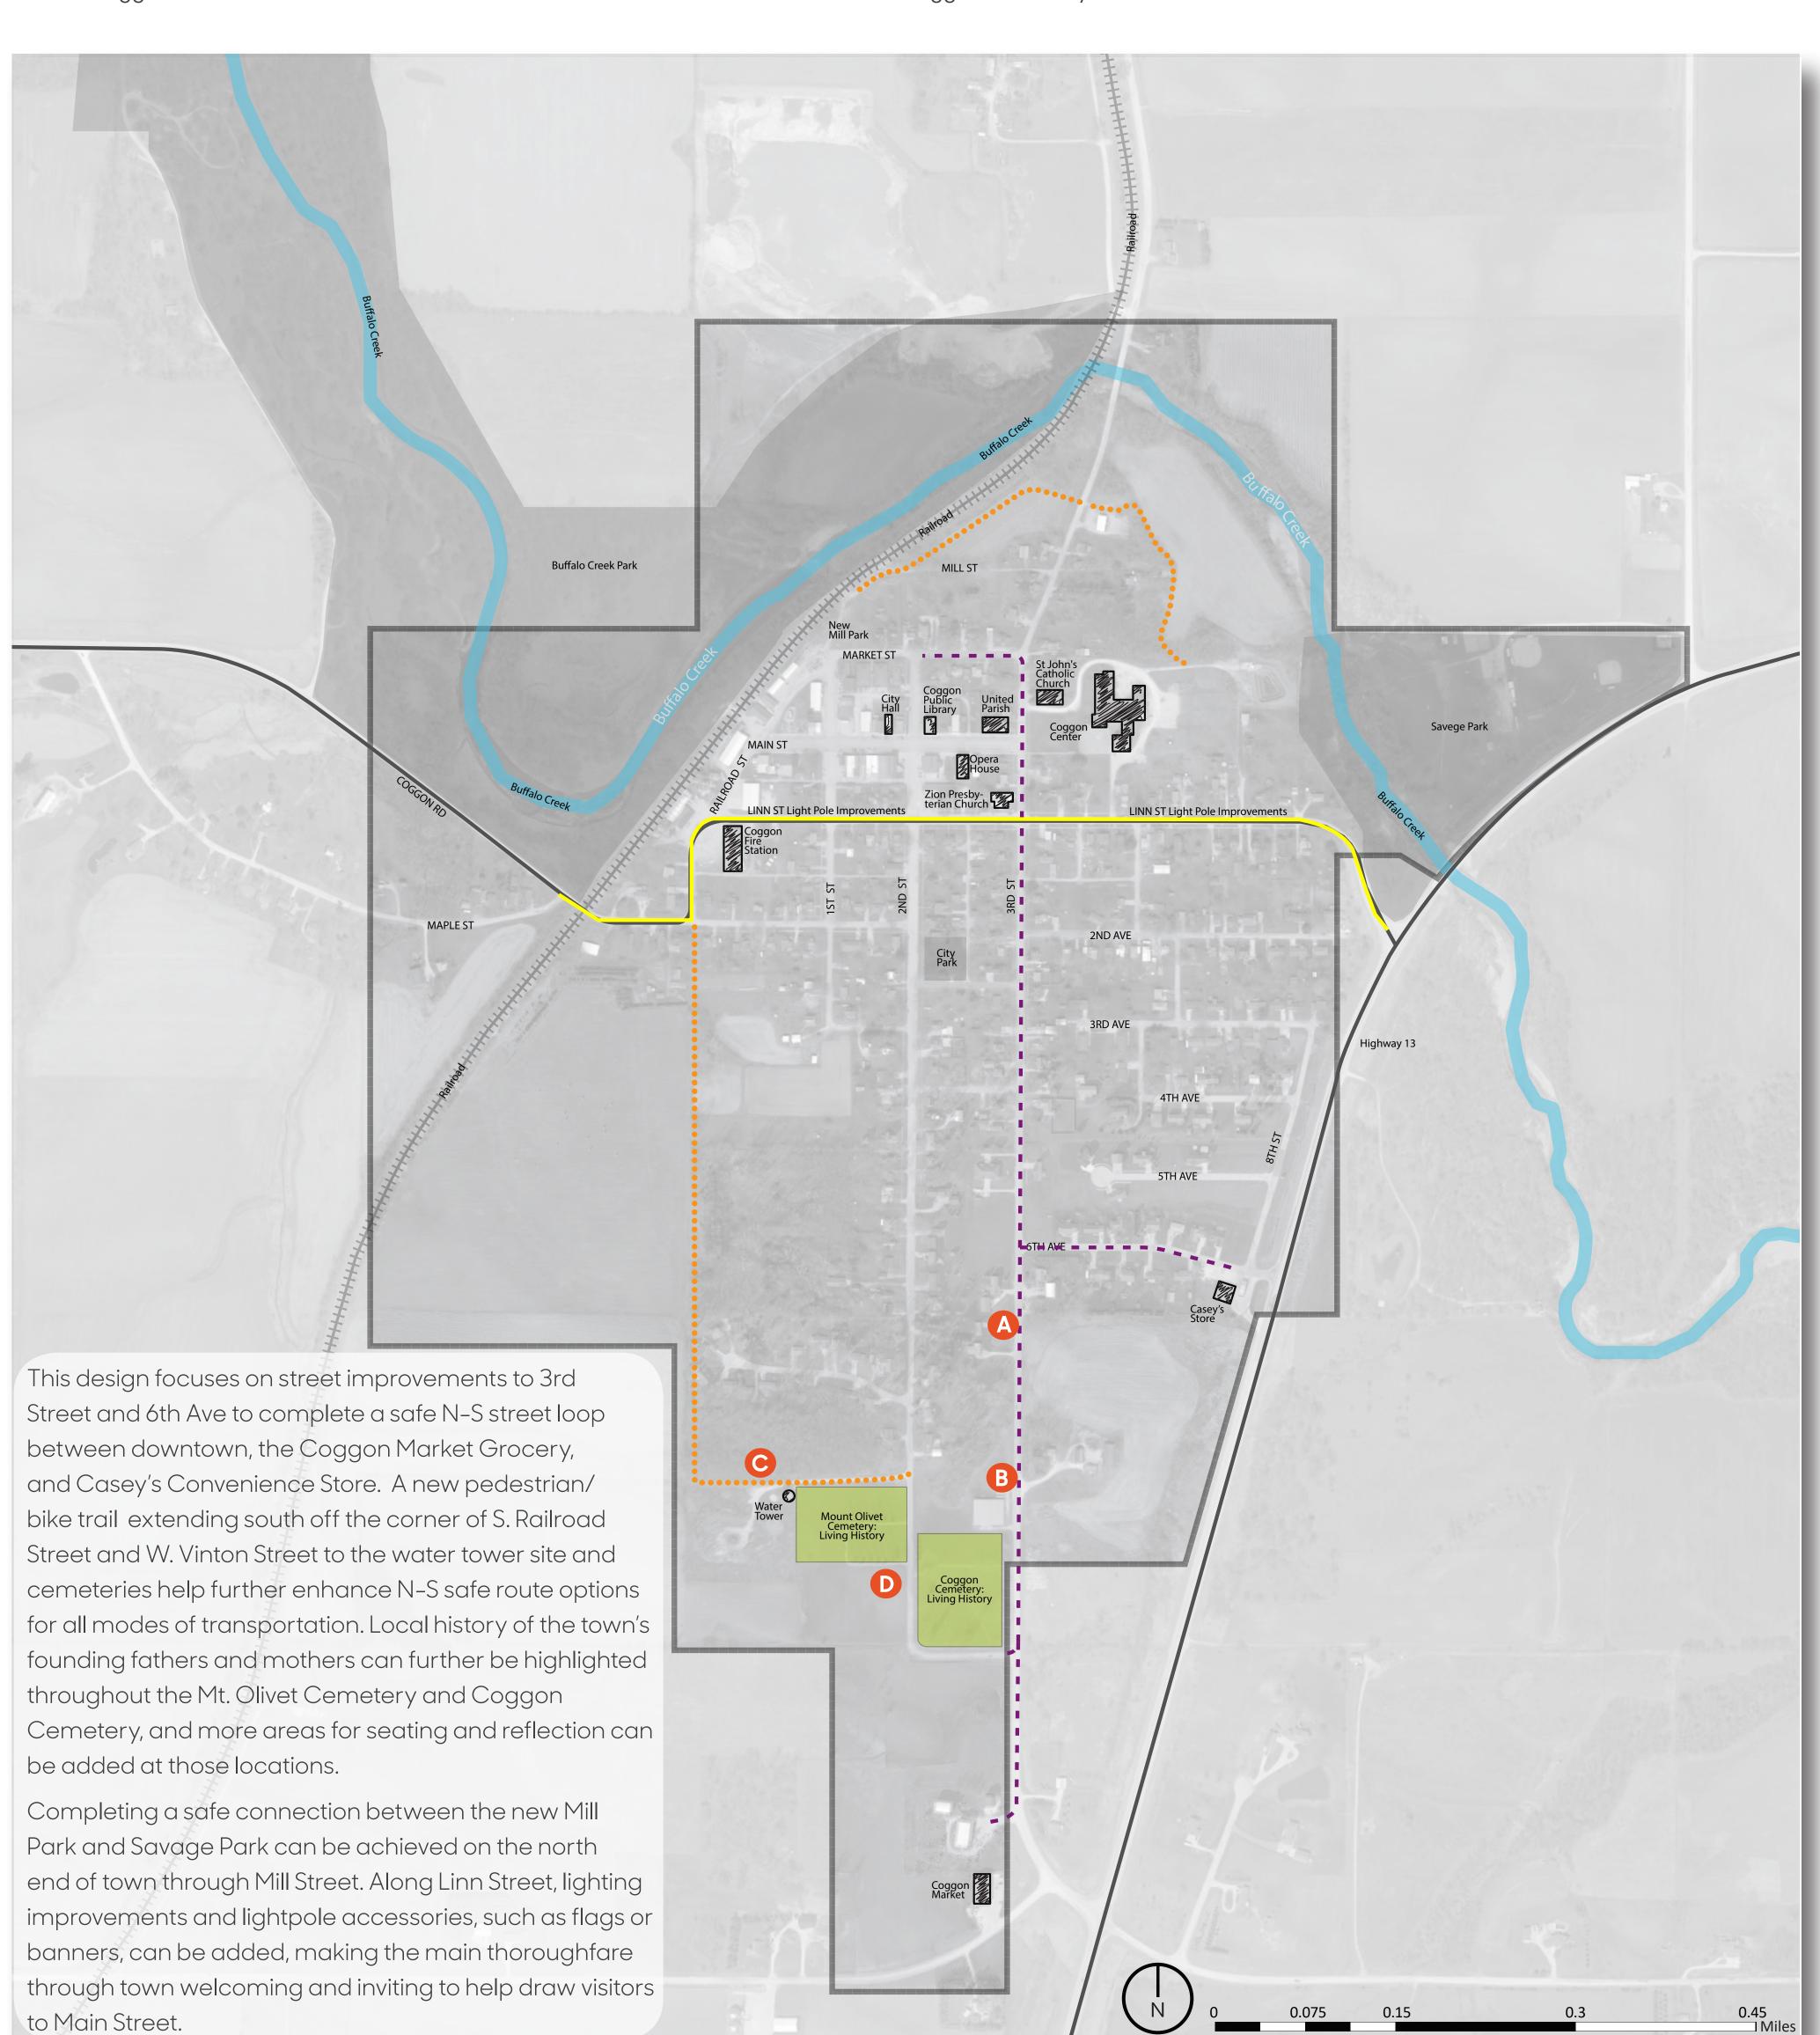

Third Street S: No Sidewalks

Coggon Cemetery: Few Benches/Paths

A Dead End Road to Water Tower

NOTE: Each concept, priority, and time line are intended to be flexible as determined by the community. Phases and time lines are intended only to demonstrate how large-scale improvements can be achieved by implementing small-scale projects strategically over time to achieve broader reaching goals.