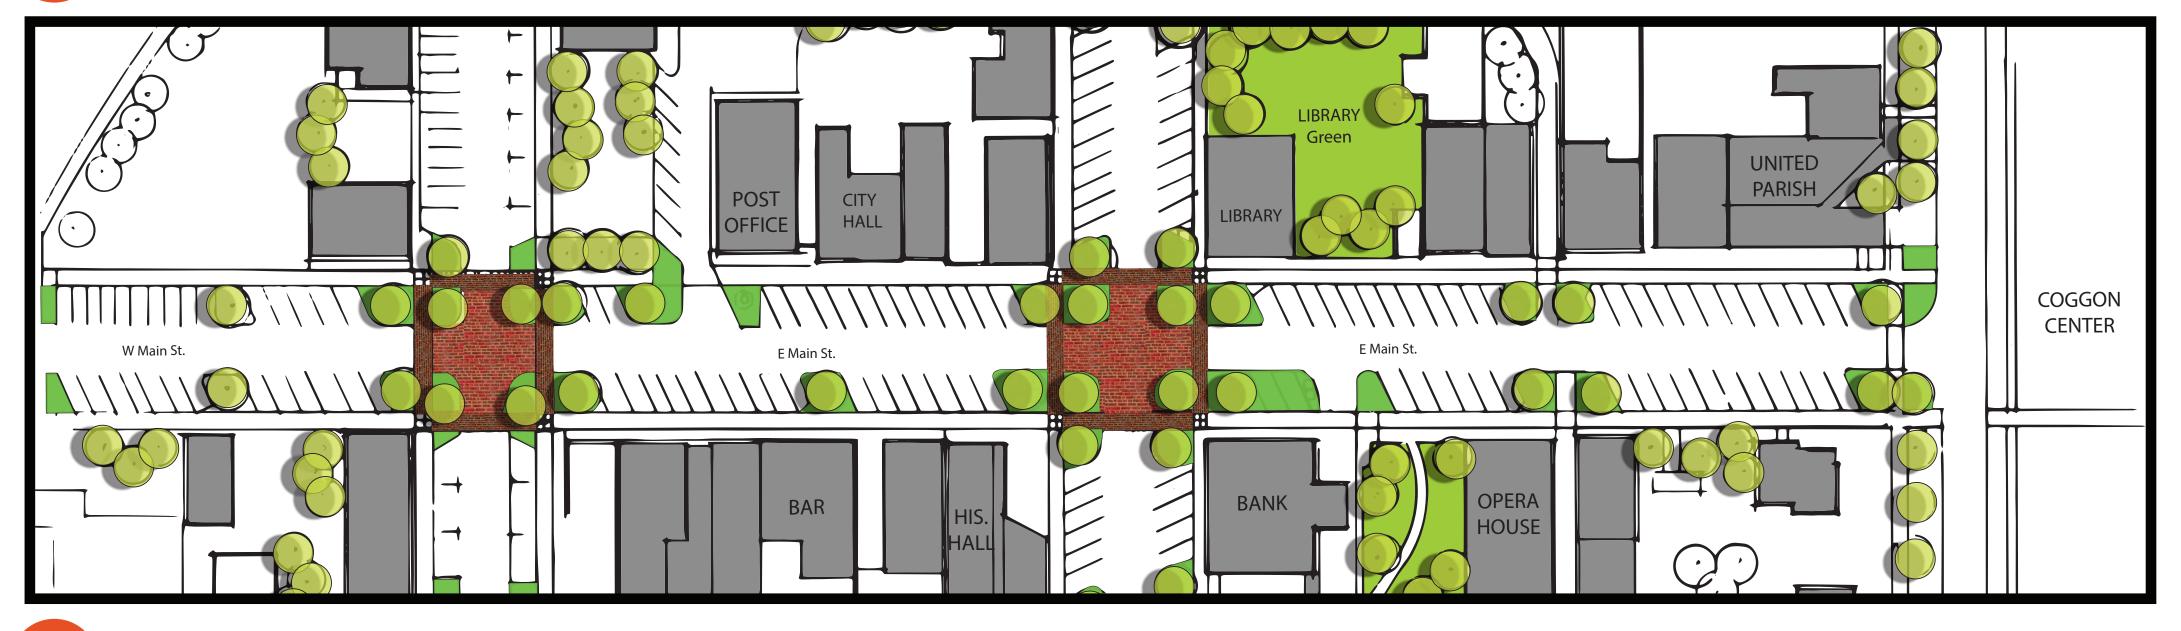

San Francisco Sidewalk Gardens (Pedestrian Improvements)



Urbana Champaign. IL: Intersection Improvements



Willoughby Amphitheatre: Community Concert



Launching Dock at Chickahominy Riverfront Park

## Enlarged Main Street Plan



## **B** Main Street Improvements





## Proposed Mill Park





NOTE: Each concept, priority, and time line are intended to be flexible as determined by the community. Phases and time lines are intended only to demonstrate how large-scale improvements can be achieved by implementing small-scale projects strategically over time to achieve broader reaching goals.



## Steve Ford Landscape Architecture Martin Gardner Architecture

Landscape Architect: Steve Ford; Designer: Michael LeClere Intern: Peiming Chen