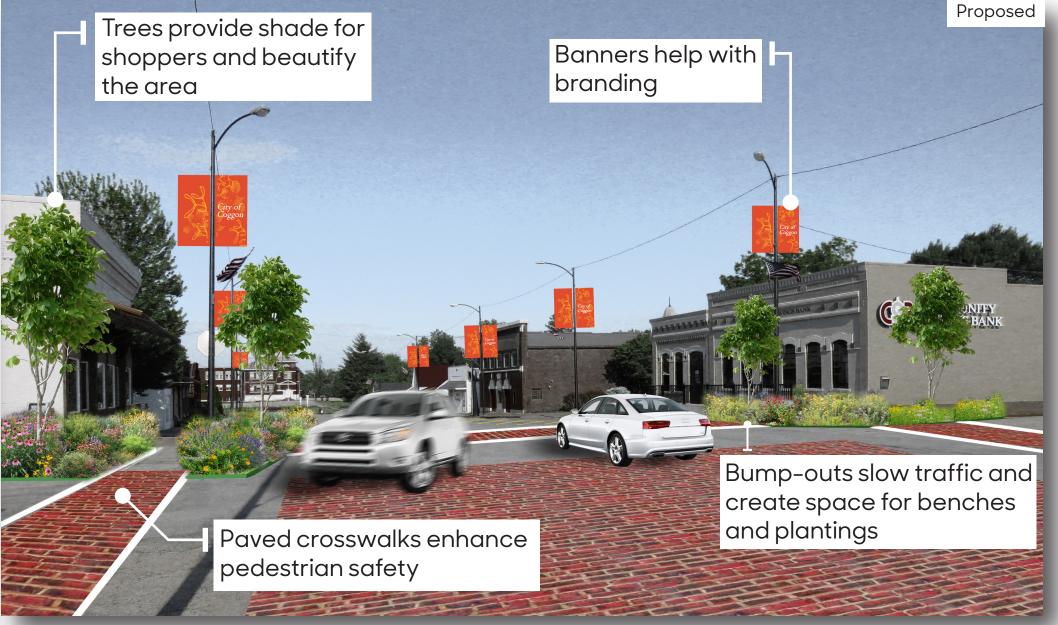

San Francisco Sidewalk Gardens (Pedestrian Improvements)



Urbana Champaign. IL: Intersection Improvements



Willoughby Amphitheatre: Community Concert



Launching Dock at Chickahominy Riverfront Park

## Enlarged Main Street Plan



## **B** Main Street Improvements





## Proposed Mill Park





NOTE: Each concept, priority, and time line are intended to be flexible as determined by the community. Phases and time lines are intended only to demonstrate how large-scale improvements can be achieved by implementing small-scale projects strategically over time to achieve broader reaching goals.



## Steve Ford Landscape Architecture Martin Gardner Architecture

Landscape Architect: Steve Ford; Designer: Michael LeClere Intern: Peiming Chen